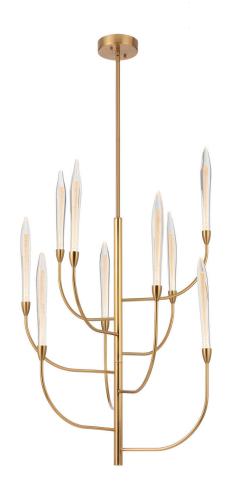

## ARCHER PE9-AG3K - ARCHER 9 LIGHT PENDANT

The Archer bespoke pendant blends opulence with craftsmanship, featuring hand-made gold leaf arms that cradle artisan-formed glass. A marriage of elegance and innovation, it boasts a replaceable LED light source, combining timeless aesthetics with modern efficiency. Illuminate your space with this exquisite piece, where artistry meets functionality.

| Fixture Colour   | Antique Gold |
|------------------|--------------|
| Fixture Finish   | Gloss        |
| Fixture Material | Iron,Glass   |

| Fixture Diameter (cm)  | 75  |
|------------------------|-----|
| Fixture Height (cm)    | 120 |
| Fixture Weight (kg)    | 20  |
| Canopy Diameter (cm)   | 16  |
| Suspension Length (cm) | 150 |
| Height Adjustable?     | Yes |
| Box Weight (Kg)        | 24  |