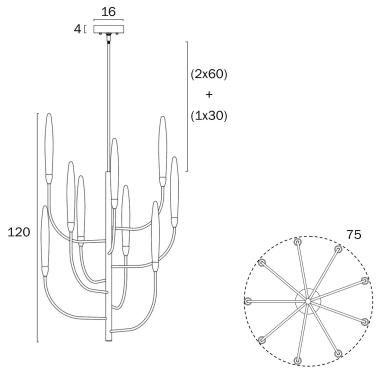

| Fixture Colour   | Antique Gold |
|------------------|--------------|
| Fixture Finish   | Gloss        |
| Fixture Material | Iron,Glass   |

| Fixture Diameter (cm)  | 75  |
|------------------------|-----|
| Fixture Height (cm)    | 120 |
| Fixture Weight (kg)    | 20  |
| Canopy Diameter (cm)   | 16  |
| Suspension Length (cm) | 150 |
| Height Adjustable?     | Yes |
| Box Weight (Kg)        | 24  |

| Voltage Input       | 240V |
|---------------------|------|
| Total Wattage (max) | 27   |
| Wattage             | 3    |

Globe Type LED integrated SMD

Globe / Light Source qty 9
Globe / Light Source included Yes
Lumens 1410
Colour Kelvin 3000k
Dimmable No