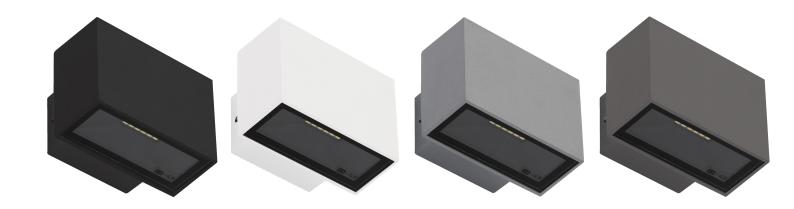

## BLOCK-6 240V 6W Two Way LED Wall Light

The BLOCK-6, a surface mounted LED wall light that illuminates both upward and downward to create that subtle welcoming effect. The BLOCK is also rated at IP65, giving you flexibility in indoor and covered outdoor applications.

Colour Available in Black, White, Silver, or Dark Grey

Material Aluminium

**Application** Surface Mount

LED Type SMD

Lifespan 50,000hrs

Dimmable No.

**CRI** ≥80

Beam Angle 45°