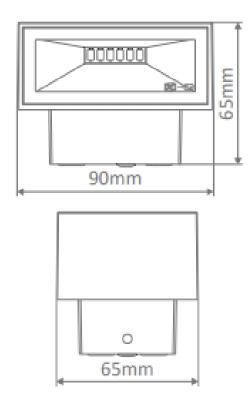

IP Rating IP65

Input Voltage 220V-265V

Wattage 2 X 3W (6W Total)

Length 90mm

Depth 65mm

Height 65mm

CCT (K) 3000 5000

Lumens (lm) 500 550