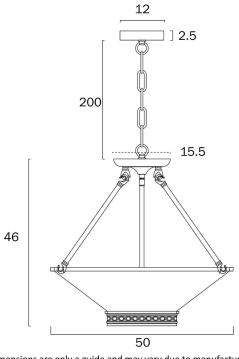

4

No

| Fixture Colour         | Brass       |
|------------------------|-------------|
| Fixture Finish         | Brass       |
| Fixture Material       | Solid Brass |
| Diffuser Colour        | Frost       |
| Diffuser Material      | Glass       |
|                        |             |
| Fixture Width (cm)     | 50          |
| Fixture Height (cm)    | 460         |
| Fixture Weight (Kg)    | 4.5         |
| Suspension Length (cm) | 200         |
| Voltage Input          | 240V        |
| Total Wattage (max)    | 100         |
| Wattage                | 25          |
| Globe Type             | F27         |

Note: Dimensions are only a guide and may vary due to manufacturing variations.