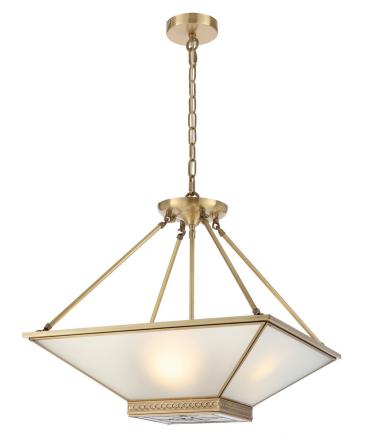

## BRACCI PE-BRS - BRACCI PENDANT CTC

The Bracci Artisan Brass Pendant Light – a captivating blend of artistry and craftsmanship. Handcrafted with a solid brass frame, it radiates timeless elegance. The artisan leaded glass feature panel diffuses warm, colorful light, making each piece a unique work of art. Versatile and mountable close to the ceiling, it's perfect for various spaces. Illuminate your home with the Bracci Pendant's enchanting charm.

4

No

| Fixture Colour         | Brass       |
|------------------------|-------------|
| Fixture Finish         | Brass       |
| Fixture Material       | Solid Brass |
| Diffuser Colour        | Frost       |
| Diffuser Material      | Glass       |
|                        |             |
| Fixture Width (cm)     | 50          |
| Fixture Height (cm)    | 460         |
| Fixture Weight (Kg)    | 4.5         |
| Suspension Length (cm) | 200         |
| Voltage Input          | 240V        |
| Total Wattage (max)    | 100         |
| Wattage                | 25          |
| Globe Type             | F27         |