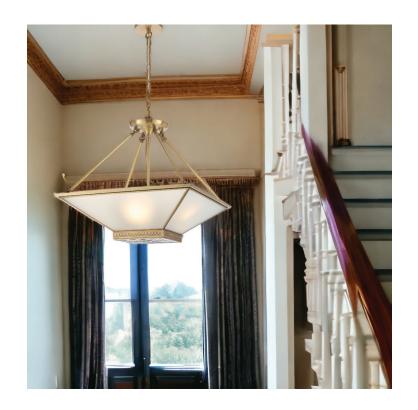

## BRACCI PE-BRS - BRACCI PENDANT CTC

The Bracci Artisan Brass Pendant Light – a captivating blend of artistry and craftsmanship. Handcrafted with a solid brass frame, it radiates timeless elegance. The artisan leaded glass feature panel diffuses warm, colorful light, making each piece a unique work of art. Versatile and mountable close to the ceiling, it's perfect for various spaces. Illuminate your home with the Bracci Pendant's enchanting charm.

4

No

| Fixture Colour         | Brass       |
|------------------------|-------------|
| Fixture Finish         | Brass       |
| Fixture Material       | Solid Brass |
| Diffuser Colour        | Frost       |
| Diffuser Material      | Glass       |
|                        |             |
| Fixture Width (cm)     | 50          |
| Fixture Height (cm)    | 460         |
| Fixture Weight (Kg)    | 4.5         |
| Suspension Length (cm) | 200         |
| Voltage Input          | 240V        |
| Total Wattage (max)    | 100         |
| Wattage                | 25          |
| Globe Type             | F27         |