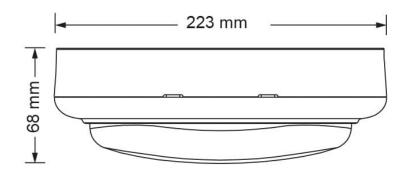

Power 15W

**Lumens** 1400/1500/1450lm

CCT 3000/4000/6500K

CRI 80

Beam Angle 110°

**Dimensions (mm)** 233(L) x 131(W) x 68(H)

| Code          | Colour |
|---------------|--------|
| SL7271TC/WH/S | White  |
| SL7271TC/BK/S | Black  |