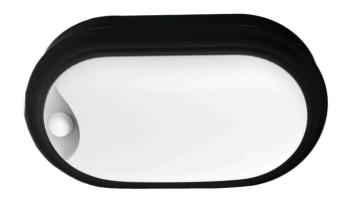

## BUNKER 15 OVAL WITH SENSOR SL7271TC - 15W

LED 15 watt surface mount oval shaped bunker, selectable CCT, IP54 with PIR sensor

**Application** A robust solution for residential and apartment interior or (covered eave) exterior utility spaces

Colour Black, or White

Material and Design Durable UV resistant white or black polycarbonate body, opal polycarbonate diffuser

Feature Integral control gear, 15 watt with PIR sensor control, fixed 30 seconds ON

Capability 7 metres diameter detection distance at 2.5hm, daylight threshold < 20 lux

IP Rating IP54

IK Rating IK06

**Installation** Wall or ceiling mount

**Electrical Protection** Double Insulated

Input Voltage 240V