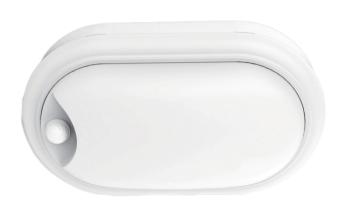

## BUNKER 15 OVAL WITH SENSOR SL7271TC - 15W

LED 15 watt surface mount oval shaped bunker, selectable CCT, IP54 with PIR sensor

**Application** A robust solution for residential and apartment interior or (covered eave) exterior utility spaces

Colour Black, or White

Material and Design Durable UV resistant white or black polycarbonate body, opal polycarbonate diffuser

Feature Integral control gear, 15 watt with PIR sensor control, fixed 30 seconds ON

Capability 7 metres diameter detection distance at 2.5hm, daylight threshold < 20 lux

IP Rating IP54

IK Rating IK06

**Installation** Wall or ceiling mount

**Electrical Protection** Double Insulated

Input Voltage 240V