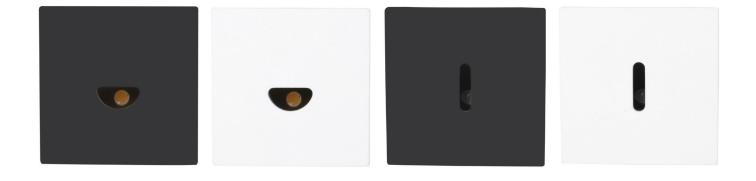

#### CAMINO-SQR

The CAMINO is a mini recessed LED Step Light Series that can be applicable for both interior and exterior situations. The CAMINO has been rated at IP54 and as such is suitable for outdoor undercover areas. CAMINO is constructed from die-cast aluminium, complete with an asymmetrical optic lens over an energy saving 3W COB LED chip, capable of providing a nice even flow of light on low-level surfaces and pathways. Available in Black and White painted frames, with the choice of round and square fascia's, either with Slot or Asymmetrical opening. Also available in Rectangle shape, ideal for long pathways.

## SPECIFICATION SHEET

Cut-out: Ø45mm

| Optic        | Colour | Code: CAMINO<br>240V-SQR |
|--------------|--------|--------------------------|
| Assymetrical | Black  | 21745                    |
|              | White  | 21746                    |
| Slot         | Black  | 21743                    |
|              | White  | 21744                    |