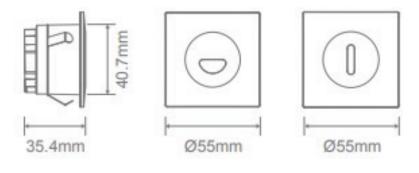

#### CAMINO-SQR

The CAMINO is a mini recessed LED Step Light Series that can be applicable for both interior and exterior situations. The CAMINO has been rated at IP54 and as such is suitable for outdoor undercover areas. CAMINO is constructed from die-cast aluminium, complete with an asymmetrical optic lens over an energy saving 3W COB LED chip, capable of providing a nice even flow of light on low-level surfaces and pathways. Available in Black and White painted frames, with the choice of round and square fascia's, either with Slot or Asymmetrical opening. Also available in Rectangle shape, ideal for long pathways.

## SPECIFICATION SHEET

Cut-out: Ø45mm

| Optic        | Colour | Code: CAMINO<br>240V-SQR |
|--------------|--------|--------------------------|
| Assymetrical | Black  | 21745                    |
|              | White  | 21746                    |
| Slot         | Black  | 21743                    |
|              | White  | 21744                    |