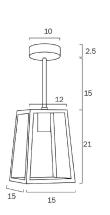

| Fixture Colour         | Clear,Black       |
|------------------------|-------------------|
| Fixture Material       | Glass,Solid Brass |
| Canopy Color           | Black             |
|                        |                   |
| Fixture Length (cm)    | 15                |
| Fixture Width (cm)     | 15                |
| Fixture Height (cm)    | 21                |
| Shade Bottom (cm)      | 15                |
| Shade Height (cm)      | 21                |
| Shade Fitting          | E27 (42mm HOLE)   |
| Canopy Diameter (cm)   | 10                |
| Canopy Projection (cm) | 2.5               |
| Suspension Length (cm) | 121               |
|                        |                   |