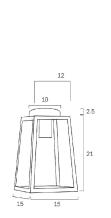

| Fixture Colour         | Clear,Black       |
|------------------------|-------------------|
| Fixture Material       | Glass,Solid Brass |
| Canopy Color           | Black             |
|                        |                   |
| Fixture Length (cm)    | 15                |
| Fixture Width (cm)     | 15                |
| Fixture Height (cm)    | 21                |
| Shade Bottom (cm)      | 15                |
| Shade Height (cm)      | 21                |
| Shade Fitting          | E27 (42mm HOLE)   |
| Canopy Diameter (cm)   | 10                |
| Canopy Projection (cm) | 2.5               |
| Suspension Length (cm) | 121               |
|                        |                   |