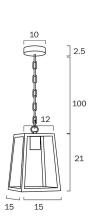

| Fixture Colour         | Clear,Black       |
|------------------------|-------------------|
| Fixture Material       | Glass,Solid Brass |
| Canopy Color           | Black             |
|                        |                   |
| Fixture Length (cm)    | 15                |
| Fixture Width (cm)     | 15                |
| Fixture Height (cm)    | 21                |
| Shade Bottom (cm)      | 15                |
| Shade Height (cm)      | 21                |
| Shade Fitting          | E27 (42mm HOLE)   |
| Canopy Diameter (cm)   | 10                |
| Canopy Projection (cm) | 2.5               |
| Suspension Length (cm) | 121               |
|                        |                   |