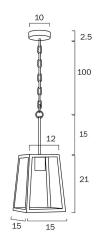

| Fixture Colour         | Clear,Black       |
|------------------------|-------------------|
| Fixture Material       | Glass,Solid Brass |
| Canopy Color           | Black             |
|                        |                   |
| Fixture Length (cm)    | 15                |
| Fixture Width (cm)     | 15                |
| Fixture Height (cm)    | 21                |
| Shade Bottom (cm)      | 15                |
| Shade Height (cm)      | 21                |
| Shade Fitting          | E27 (42mm HOLE)   |
| Canopy Diameter (cm)   | 10                |
| Canopy Projection (cm) | 2.5               |
| Suspension Length (cm) | 121               |
|                        |                   |