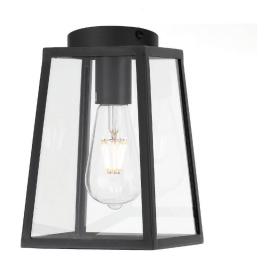

## CANTENA PE15-BK - CANTENA 15 PENDANT

Cantena is a bold yet simple vintage outdoor pendant lamp. The tapered frame holds trapezoid clear glass and is suspended by a short rod with chain. The Cantena family is crafted in solid brass and finished in polished brass or brass painted in black. Available in 2 sizes, also as a wall lamp.