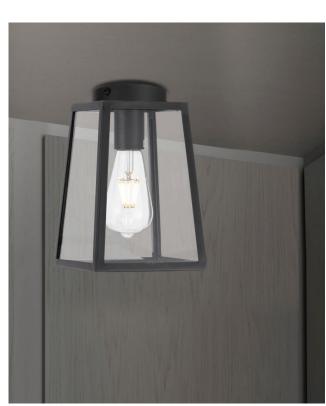

## CANTENA PE15-BK - CANTENA 15 PENDANT

Cantena is a bold yet simple vintage outdoor pendant lamp. The tapered frame holds trapezoid clear glass and is suspended by a short rod with chain. The Cantena family is crafted in solid brass and finished in polished brass or brass painted in black. Available in 2 sizes, also as a wall lamp.