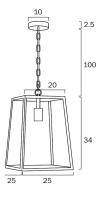

| Fixture Colour         | Clear,Black       |
|------------------------|-------------------|
| Fixture Material       | Glass,Solid Brass |
| Canopy Color           | Black             |
| Fixture Length (cm)    | 25                |
| Fixture Width (cm)     | 25                |
| Fixture Height (cm)    | 34                |
| Shade Top (cm)         | 20                |
| Shade Bottom (cm)      | 25                |
| Shade Height (cm)      | 34                |
| Shade Fitting          | E27 (42mm HOLE)   |
| Canopy Diameter (cm)   | 10                |
| Canopy Projection (cm) | 2.5               |
| Suspension Length (cm) | 121               |
|                        |                   |