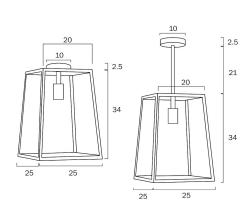

| Fixture Colour         | Clear,Black       |
|------------------------|-------------------|
| Fixture Material       | Glass,Solid Brass |
| Canopy Color           | Black             |
| Fixture Length (cm)    | 25                |
| Fixture Width (cm)     | 25                |
| Fixture Height (cm)    | 34                |
| Shade Top (cm)         | 20                |
| Shade Bottom (cm)      | 25                |
| Shade Height (cm)      | 34                |
| Shade Fitting          | E27 (42mm HOLE)   |
| Canopy Diameter (cm)   | 10                |
| Canopy Projection (cm) | 2.5               |
| Suspension Length (cm) | 121               |
|                        |                   |