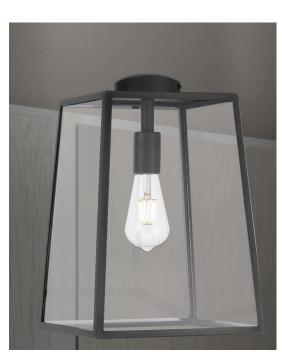

## CANTENA PE25-BK - CANTENA 25 PENDANT

Cantena is a bold yet simple vintage outdoor pendant lamp. The tapered frame holds trapezoid clear glass and is suspended by a short rod with chain. The Cantena family is crafted in solid brass and finished in polished brass or brass painted in black. Available in 2 sizes, also as a wall lamp.

| Fixture Colour         | Clear,Black       |
|------------------------|-------------------|
| Fixture Material       | Glass,Solid Brass |
| Canopy Color           | Black             |
| Fixture Length (cm)    | 25                |
| Fixture Width (cm)     | 25                |
| Fixture Height (cm)    | 34                |
| Shade Top (cm)         | 20                |
| Shade Bottom (cm)      | 25                |
| Shade Height (cm)      | 34                |
| Shade Fitting          | E27 (42mm HOLE)   |
| Canopy Diameter (cm)   | 10                |
| Canopy Projection (cm) | 2.5               |
| Suspension Length (cm) | 121               |
|                        |                   |