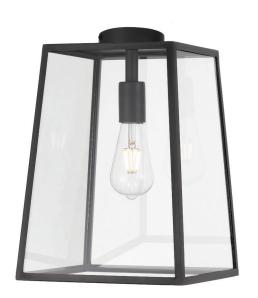

## CANTENA PE25-BK - CANTENA 25 PENDANT

Cantena is a bold yet simple vintage outdoor pendant lamp. The tapered frame holds trapezoid clear glass and is suspended by a short rod with chain. The Cantena family is crafted in solid brass and finished in polished brass or brass painted in black. Available in 2 sizes, also as a wall lamp.