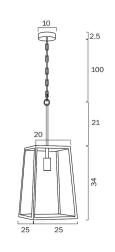

| Fixture Colour         | Clear,Black       |
|------------------------|-------------------|
| Fixture Material       | Glass,Solid Brass |
| Canopy Color           | Black             |
| Fixture Length (cm)    | 25                |
| Fixture Width (cm)     | 25                |
| Fixture Height (cm)    | 34                |
| Shade Top (cm)         | 20                |
| Shade Bottom (cm)      | 25                |
| Shade Height (cm)      | 34                |
| Shade Fitting          | E27 (42mm HOLE)   |
| Canopy Diameter (cm)   | 10                |
| Canopy Projection (cm) | 2.5               |
| Suspension Length (cm) | 121               |
|                        |                   |