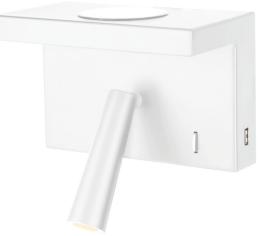

## CHARGE-01 LED WIRELESS & USB CHARGE W/B 240V TRIO

The CHARGE-01 is a bedside wall light with a wireless charging phone shelf. Featuring a 2W Focus LED Light, producing a comfortable 3000K Warm White, 4000K Neutral White or5700K White light output (Tri-colour switchable). Complete with the right USB charging ports. Separate ON/OFF switch for Focuslight, with the ability to dim to desired level with suitable dimmers. Available in Black or White colour options.

| Colour            | Available in Black or White |      |      |              |
|-------------------|-----------------------------|------|------|--------------|
| Application       | Bedside Light               |      |      |              |
| IP Rating         | IP20                        |      |      |              |
| LED Type          | SMD                         |      |      |              |
| Input Voltage     | 240V                        |      |      |              |
| Power             | 2W                          |      |      |              |
| CRI               | >80                         |      |      |              |
| Dimmable          | Yes                         |      |      |              |
| Wireless Charging | Yes                         |      |      |              |
| Lifespan          | 50,000hrs                   |      |      |              |
| CCT (K)           | 3000                        | 4000 | 5700 | (Switchable) |
| Lumens (lm)       | 150                         | 150  | 150  |              |

## SPECIFICATION SHEET

| Colour | Code CHARGE-01 |
|--------|----------------|
| Black  | 22695          |
| White  | 22696          |