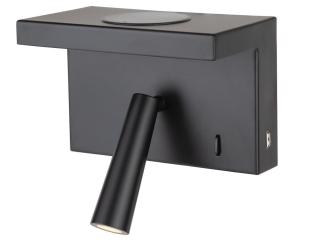

## CHARGE-01 LED WIRELESS & USB CHARGE W/B 240V TRIO

The CHARGE-01 is a bedside wall light with a wireless charging phone shelf. Featuring a 2W Focus LED Light, producing a comfortable 3000K Warm White, 4000K Neutral White or5700K White light output (Tri-colour switchable). Complete with the right USB charging ports. Separate ON/OFF switch for Focuslight, with the ability to dim to desired level with suitable dimmers. Available in Black or White colour options.

| Colour            | Available in Black or White |      |      |              |
|-------------------|-----------------------------|------|------|--------------|
| Application       | Bedside Light               |      |      |              |
| IP Rating         | IP20                        |      |      |              |
| LED Type          | SMD                         |      |      |              |
| Input Voltage     | 240V                        |      |      |              |
| Power             | 2W                          |      |      |              |
| CRI               | >80                         |      |      |              |
| Dimmable          | Yes                         |      |      |              |
| Wireless Charging | Yes                         |      |      |              |
| Lifespan          | 50,000hrs                   |      |      |              |
| CCT (K)           | 3000                        | 4000 | 5700 | (Switchable) |
| Lumens (lm)       | 150                         | 150  | 150  |              |

## SPECIFICATION SHEET

| Colour | Code CHARGE-01 |
|--------|----------------|
| Black  | 22695          |
| White  | 22696          |