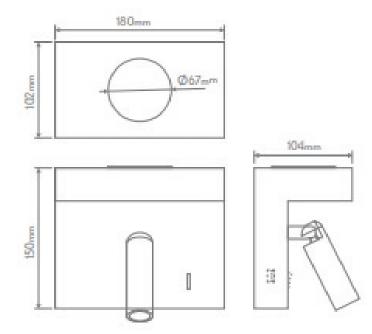

## CHARGE-01 LED WIRELESS & USB CHARGE W/B 240V TRIO

The CHARGE-01 is a bedside wall light with a wireless charging phone shelf. Featuring a 2W Focus LED Light, producing a comfortable 3000K Warm White, 4000K Neutral White or5700K White light output (Tri-colour switchable). Complete with the right USB charging ports. Separate ON/OFF switch for Focuslight, with the ability to dim to desired level with suitable dimmers. Available in Black or White colour options.

| Colour            | Available in Black or White |      |      |              |
|-------------------|-----------------------------|------|------|--------------|
| Application       | Bedside Light               |      |      |              |
| IP Rating         | IP20                        |      |      |              |
| LED Type          | SMD                         |      |      |              |
| Input Voltage     | 240V                        |      |      |              |
| Power             | 2W                          |      |      |              |
| CRI               | >80                         |      |      |              |
| Dimmable          | Yes                         |      |      |              |
| Wireless Charging | Yes                         |      |      |              |
| Lifespan          | 50,000hrs                   |      |      |              |
| CCT (K)           | 3000                        | 4000 | 5700 | (Switchable) |
| Lumens (lm)       | 150                         | 150  | 150  |              |