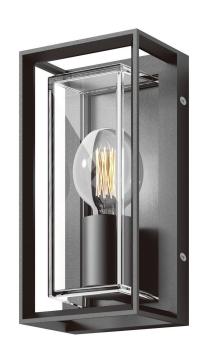

## CLARO RCT WB E27 240V

The CLARO is a modern and decorative IP65 Wall light that is designed to be durable and weatherproof, while offering an attractive solution to front facades or back patio areas as a feature where ambient feature lighting is required. Featuring a Black or Dark Grey powder coated Aluminium frame, with a clear glass enclosure to the globe holder behind.

**Colour** Available in Black or Dark Grey

Material Aluminium

**Application** Surface Mount

Lamp Base E27

IP Rating IP65

Input Voltage 240V AC

Wattage 25W LED

**Requirements** 1xE27 Globe (Not Included)

| Code  | Colour    |
|-------|-----------|
| 19890 | Black     |
| 19891 | Dark Grey |