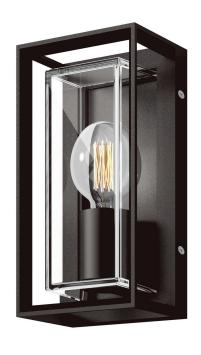

## CLARO RCT WB E27 240V

The CLARO is a modern and decorative IP65 Wall light that is designed to be durable and weatherproof, while offering an attractive solution to front facades or back patio areas as a feature where ambient feature lighting is required. Featuring a Black or Dark Grey powder coated Aluminium frame, with a clear glass enclosure to the globe holder behind.

**Colour** Available in Black or Dark Grey

Material Aluminium

**Application** Surface Mount

Lamp Base E27

IP Rating IP65

Input Voltage 240V AC

Wattage 25W LED

**Requirements** 1xE27 Globe (Not Included)

| Code  | Colour    |
|-------|-----------|
| 19890 | Black     |
| 19891 | Dark Grey |