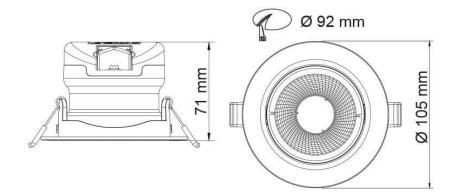

## COOLUM PLUS S9168TC - 9W

9 watt dimmable, LED TILT downlight, with selectable CCT

| Application                  | Ideal for residential or commercial interior applications |
|------------------------------|-----------------------------------------------------------|
| Colour                       | White, or Black                                           |
| Material and Design          | Polyamide trim                                            |
| <b>Electrical Protection</b> | Double Insulated                                          |
| Lead and Plug                | Yes                                                       |
| IC Rating                    | IC - 4                                                    |
| Dimmable                     | Yes                                                       |
| Dimmer Type                  | Trailing Edge                                             |
| Input Voltage                | 240V                                                      |
| Power                        | 9W                                                        |
| Lumens                       | 750/830/810lm                                             |
| ССТ                          | 3000/4000/5700K                                           |
| Beam Angle                   | 40° beam distribution, 30° tilt                           |
| CRI                          | >80                                                       |
| Cut Out                      | 92mm                                                      |
| Diameter                     | 105mm                                                     |
| Dimensions (mm)              | 105(W) x 71(H)                                            |