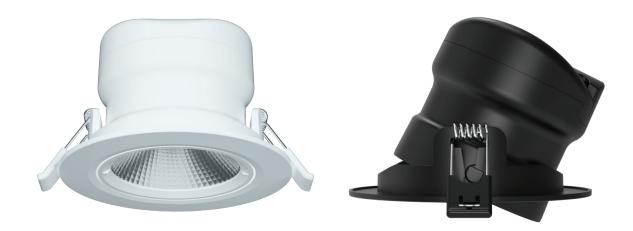

## COOLUM PLUS S9168TC - 9W

9 watt dimmable, LED TILT downlight, with selectable CCT

| Application                  | Ideal for residential or commercial interior applications |
|------------------------------|-----------------------------------------------------------|
| Colour                       | White, or Black                                           |
| Material and Design          | Polyamide trim                                            |
| <b>Electrical Protection</b> | Double Insulated                                          |
| Lead and Plug                | Yes                                                       |
| IC Rating                    | IC - 4                                                    |
| Dimmable                     | Yes                                                       |
| Dimmer Type                  | Trailing Edge                                             |
| Input Voltage                | 240V                                                      |
| Power                        | 9W                                                        |
| Lumens                       | 750/830/810lm                                             |
| ССТ                          | 3000/4000/5700K                                           |
| Beam Angle                   | 40° beam distribution, 30° tilt                           |
| CRI                          | >80                                                       |
| Cut Out                      | 92mm                                                      |
| Diameter                     | 105mm                                                     |
| Dimensions (mm)              | 105(W) x 71(H)                                            |

## F&CO.

| Code       | Colour |
|------------|--------|
| S9168TC/WH | White  |
| S9168TC/BK | Black  |