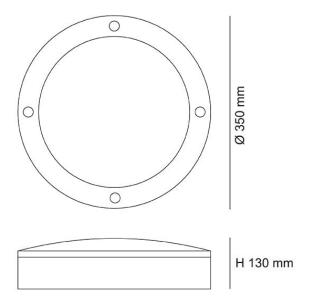

Sensor Type Microwave

Input Voltage 240V

Power 23W

**Lumens** 1400/1500/1500lm

CCT 3000/4000/5700K

Diameter 350mm

Dimensions (mm) 130(H)

| Code           | Colour | Additional Features |
|----------------|--------|---------------------|
| SE7083TC/EM/BK | Black  | Emergency Lighting  |
| SE7083TC/EM/SL | Silver | Emergency Lighting  |