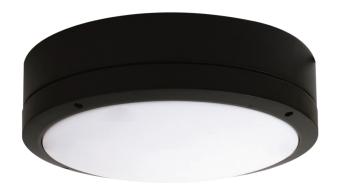

## COOPER SE7083TC/EM - 23W

MAINTAINED OR NON-MAINTAINED, 23 watt, LED commercial bunker luminaire, wall or ceiling mount, IK10 rated with selectable CCT, IP65

**Application** A decorative architectural solution for residential & commercial interior or exterior spaces

Colour Black

Material and Design Robust die-cast aluminium body, UV stabilised opal polycarbonate diffuser, stainless steel

allen screws

Feature and Capabilty Compliant to AS/NZS2293 Emergency Lighting & Exit Signs, guaranteed minimum 90

Sensor Type Microwave

Input Voltage 240V

Power 23W

**Lumens** 1400/1500/1500lm

CCT 3000/4000/5700K

Diameter 350mm

Dimensions (mm) 130(H)

| Code           | Colour | Additional Features |
|----------------|--------|---------------------|
| SE7083TC/EM/BK | Black  | Emergency Lighting  |
| SE7083TC/EM/SL | Silver | Emergency Lighting  |