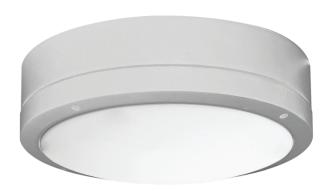

## COOPER SE7083TC/EM - 23W

MAINTAINED OR NON-MAINTAINED, 23 watt, LED commercial bunker luminaire, wall or ceiling mount, IK10 rated with selectable CCT, IP65

**Application** A decorative architectural solution for residential & commercial interior or exterior spaces

Colour Black

Material and Design Robust die-cast aluminium body, UV stabilised opal polycarbonate diffuser, stainless steel

allen screws

Feature and Capabilty Compliant to AS/NZS2293 Emergency Lighting & Exit Signs, guaranteed minimum 90

Sensor Type Microwave

Input Voltage 240V

Power 23W

**Lumens** 1400/1500/1500lm

CCT 3000/4000/5700K

Diameter 350mm

Dimensions (mm) 130(H)

| Code           | Colour | Additional Features |
|----------------|--------|---------------------|
| SE7083TC/EM/BK | Black  | Emergency Lighting  |
| SE7083TC/EM/SL | Silver | Emergency Lighting  |