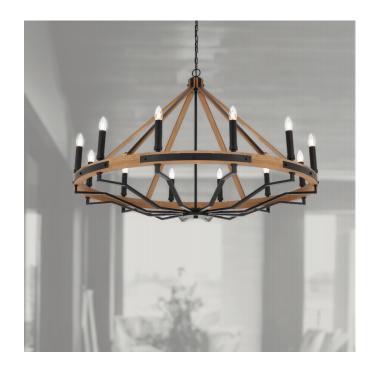

## DARIEN PE12-ASH - DARIEN 12 LIGHT PENDANT

Elevate your space with the Darien bespoke pendant—a symphony of natural beauty and farmhouse chic. Crafted with a Canadian ash outer ring and square tube iron arms, it seamlessly marries organic elements with a touch of modernity. The recommended candle globe light source crowns the perimeter, casting a warm, inviting glow. Experience the fusion of rustic charm and contemporary design, as the Darien pendant becomes the focal point of your interior.

| Fixture Colour                | Ash,Black  |
|-------------------------------|------------|
| Fixture Material              | Wood,Iron  |
| Fixture Finish                | Wood Tones |
|                               |            |
| Fixture Diameter (cm)         | 121        |
| Fixture Height (cm)           | 80         |
| Fixture Weight (cm)           | 13.6       |
| Canopy Diameter (cm)          | 13.5       |
| Suspension Length (cm)        | 200        |
| Height Adjustable?            | Yes        |
|                               |            |
| Voltage Input                 | 240V       |
| Total Wattage (max)           | 300        |
| Wattage                       | 25         |
| Globe Type                    | E14        |
| Globe / Light Source qty      | 12         |
| Globe / Light Source included | No         |