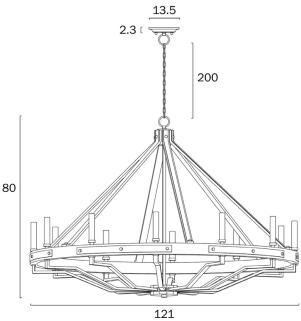

| Fixture Colour                | Ash,Black  |
|-------------------------------|------------|
| Fixture Material              | Wood,Iron  |
| Fixture Finish                | Wood Tones |
|                               |            |
| Fixture Diameter (cm)         | 121        |
| Fixture Height (cm)           | 80         |
| Fixture Weight (cm)           | 13.6       |
| Canopy Diameter (cm)          | 13.5       |
| Suspension Length (cm)        | 200        |
| Height Adjustable?            | Yes        |
|                               |            |
| Voltage Input                 | 240V       |
| Total Wattage (max)           | 300        |
| Wattage                       | 25         |
| Globe Type                    | E14        |
| Globe / Light Source qty      | 12         |
| Globe / Light Source included | No         |

Note: Dimensions are only a guide and may vary due to manufacturing variations.