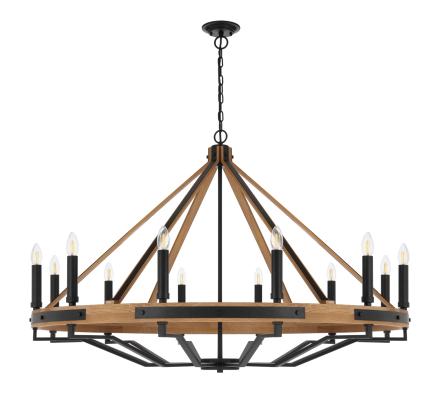

## DARIEN PE12-ASH - DARIEN 12 LIGHT PENDANT

Elevate your space with the Darien bespoke pendant—a symphony of natural beauty and farmhouse chic. Crafted with a Canadian ash outer ring and square tube iron arms, it seamlessly marries organic elements with a touch of modernity. The recommended candle globe light source crowns the perimeter, casting a warm, inviting glow. Experience the fusion of rustic charm and contemporary design, as the Darien pendant becomes the focal point of your interior.

| Fixture Colour                | Ash,Black  |
|-------------------------------|------------|
| Fixture Material              | Wood,Iron  |
| Fixture Finish                | Wood Tones |
|                               |            |
| Fixture Diameter (cm)         | 121        |
| Fixture Height (cm)           | 80         |
| Fixture Weight (cm)           | 13.6       |
| Canopy Diameter (cm)          | 13.5       |
| Suspension Length (cm)        | 200        |
| Height Adjustable?            | Yes        |
|                               |            |
| Voltage Input                 | 240V       |
| Total Wattage (max)           | 300        |
| Wattage                       | 25         |
| Globe Type                    | E14        |
| Globe / Light Source qty      | 12         |
| Globe / Light Source included | No         |