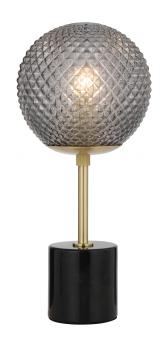

## **ELWICK TL-BKSM - ELWICK TABLE LAMP**

Embrace bohemian elegance with the Elwick lamp, a masterpiece of style. Anchored by a luxurious marble base, its antique brass body ascends to cradle a mesmerizing mouth-blown faceted glass shade. Offered in three unique color combinations, this lamp is the epitome of eclectic charm. Versatile in its allure, the Elwick is available as both a table and floor lamp, allowing you to infuse your space with distinctive bohemian flair.

Fixture Colour Black Marble, Antique Gold, Smoke

Fixture Finish Gloss

Fixture Material Marble, Glass, Iron

Shade ColourSmokeShade MaterialGlass

Base Colour Black Marble

Base MaterialMarbleGlass ColourSmoke