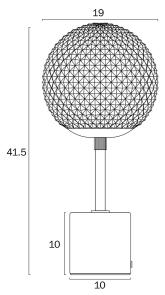

Fixture Diameter (cm) 19

Fixture Width (cm) 19

Fixture Height (cm) 41.5

Fixture Weight (Kg) 3.06

Base Width (cm) 10

Base Height (cm) 10

Shade Diameter (cm) 19

Cable Length (cm) 180 (30+Inline Switch+150)

Note: Dimensions are only a guide and may vary due to manufacturing variations.