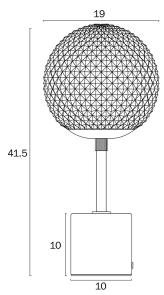

Fixture Width (cm) 19
Fixture Height (cm) 41.5
Fixture Weight (Kg) 3.06
Base Width (cm) 10
Base Height (cm) 10
Shade Diameter (cm) 19

Cable Length (cm) 180 (30+Inline Switch+150)

Voltage Input 240V
Total Wattage (max) 25
Globe Type E27
Globe / Light Source qty 1
Globe / Light Source included No