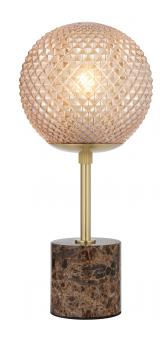

## **ELWICK TL-BRWAM - ELWICK TABLE LAMP**

Embrace bohemian elegance with the Elwick lamp, a masterpiece of style. Anchored by a luxurious marble base, its antique brass body ascends to cradle a mesmerizing mouth-blown faceted glass shade. Offered in three unique color combinations, this lamp is the epitome of eclectic charm. Versatile in its allure, the Elwick is available as both a table and floor lamp, allowing you to infuse your space with distinctive bohemian flair.

**Fixture Colour** Brown Marble, Antique Gold, Amber

Fixture Finish Gloss

**Fixture Material** Marble, Glass, Iron

Shade Colour Amber
Shade Material Glass

**Base Colour** Brown Marble

Base Material Marble
Glass Colour Amber