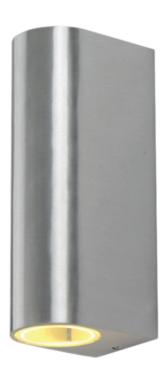

## **ETON SE7134TC - 2 X 4W**

IP54, GU10 lamp base architectural wall luminaire, with selectable 2 x 4 watt CCT lamps included

**Application** A decorative residential exterior or interior solution

Colour Black, or Silver

Beam Angle 50°

Input Voltage 240V

Power 8W

**Lumens** 360/400/380lm

**CCT** 3000/4000/6000K

Dimensions (mm)  $68(W) \times 210(H) \times 93(D)$ 

| Code        | Colour |
|-------------|--------|
| SE7134TC/BK | Black  |
| SE7134TC/SL | Silver |