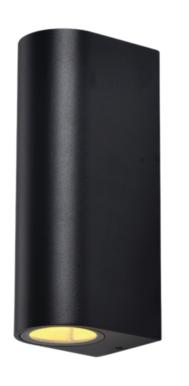

## **ETON SE7134TC - 2 X 4W**

IP54, GU10 lamp base architectural wall luminaire, with selectable 2 x 4 watt CCT lamps included

**Application** A decorative residential exterior or interior solution

Colour Black, or Silver

Beam Angle 50°

Input Voltage 240V

Power 8W

**Lumens** 360/400/380lm

**CCT** 3000/4000/6000K

Dimensions (mm)  $68(W) \times 210(H) \times 93(D)$ 

| Code        | Colour |
|-------------|--------|
| SE7134TC/BK | Black  |
| SE7134TC/SL | Silver |