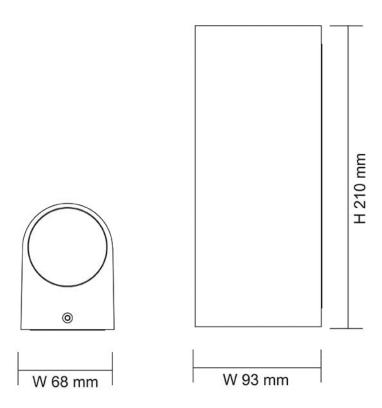

Beam Angle 50°

Input Voltage 240V

Power 8W

**Lumens** 360/400/380lm

**CCT** 3000/4000/6000K

Dimensions (mm)  $68(W) \times 210(H) \times 93(D)$ 

| Code        | Colour |
|-------------|--------|
| SE7134TC/BK | Black  |
| SE7134TC/SL | Silver |