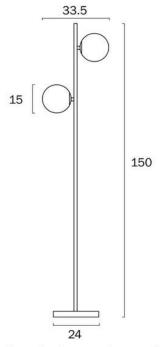

Cable ColourBlackCable MaterialPVC

Fixture Length (cm) 33.5

Fixture Width (cm) 24

Fixture Height (cm) 150

Fixture Weight (Kg) 4.2

Base Diameter (cm) 24

Base Height (cm) 150

Glass Opening (cm) 6