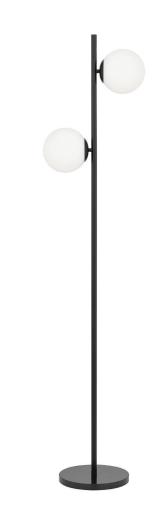

## FIGARO FL2-BKOM - FIGARO 2 LIGHTS FLOOR LAMP

The Figaro floor lamp looks attractive and elegant even when switched off. The lamp is the perfect decorative element featuring offset mouth-blown opal matt glass and a stable marble base. The central stem of the Figaro is available in either antique gold or black.