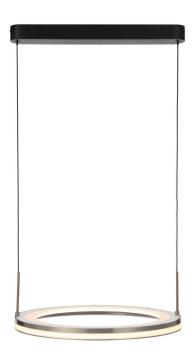

## FULCRUM PE40-GY - FULCRUM 40 PENDANT

The Fulcrum family of pendant and oyster fittings presents a sleek and contemporary design, featuring integrated LED technology for energy efficiency and optimal illumination. Available in various sizes, these fixtures offer versatility to suit different spaces and preferences, providing both functionality and aesthetic appeal in modern interior settings.

Fixture Colour Pearl Grey
Fixture Finish Satin

Fixture Material Aluminium, PVC, Acrylic

Fixture Diameter (cm) 40

Fixture Height (cm) 2.7

Fixture Weight (Kg) 1.84

Canopy Width (cm) 42.5

Canopy Length (cm) 6

Canopy Projection (cm) 3.5

Suspension Length (cm) 200

Height Adjustable? Yes