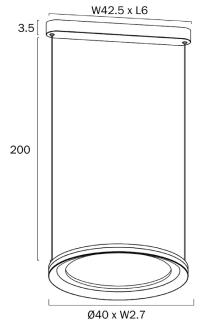

Fixture Colour Pearl Grey
Fixture Finish Satin

Fixture Material Aluminium, PVC, Acrylic

Fixture Diameter (cm) 40

Fixture Height (cm) 2.7

Fixture Weight (Kg) 1.84

Canopy Width (cm) 42.5

Canopy Length (cm) 6

Canopy Projection (cm) 3.5

Suspension Length (cm) 200

Height Adjustable? Yes