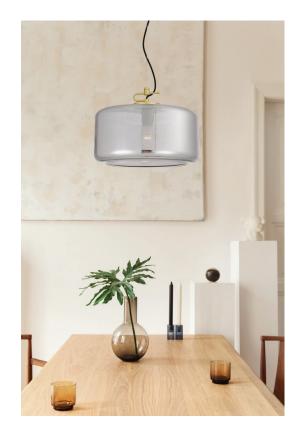

## KOROVA PEL-BRSSM - KOROVA LARGE PENDANT

Add a premium finish to your scheme with the elegant and delicate look of blown glass. The Korova pendant family is a unique yet simple fixture, perfect for any space. The gold and black contrast design instantly conjures up Deco elegance. The suspension is fitted with either a opal or smoke glass and is available in three sizes.