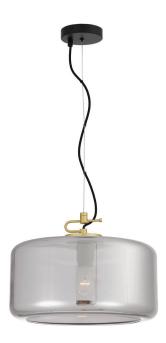

## KOROVA PEL-BRSSM - KOROVA LARGE PENDANT

Add a premium finish to your scheme with the elegant and delicate look of blown glass. The Korova pendant family is a unique yet simple fixture, perfect for any space. The gold and black contrast design instantly conjures up Deco elegance. The suspension is fitted with either a opal or smoke glass and is available in three sizes.

| Fixture Colour         | Brass Matt ,Smoke |
|------------------------|-------------------|
| Fixture Material       | Glass,Metal       |
| Canopy Colour          | Black             |
| Glass Colour           | Smoke             |
| Glass Finish           | Mirrored          |
|                        |                   |
| Fixture Diameter (cm)  | 40                |
| Fixture Height (cm)    | 20                |
| Canopy Diameter (cm)   | 12                |
| Canopy Projection (cm) | 2.5               |
| Glass Opening (cm)     | 30                |
| Suspension Length (cm) | 200               |
| Height Adjustable?     | Yes               |
|                        |                   |