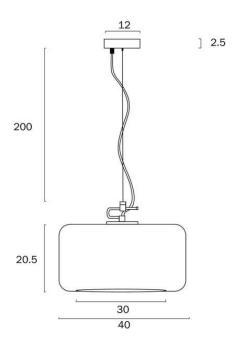

| Fixture Colour         | Brass Matt ,Smoke |
|------------------------|-------------------|
| Fixture Material       | Glass,Metal       |
| Canopy Colour          | Black             |
| Glass Colour           | Smoke             |
| Glass Finish           | Mirrored          |
|                        |                   |
| Fixture Diameter (cm)  | 40                |
| Fixture Height (cm)    | 20                |
| Canopy Diameter (cm)   | 12                |
| Canopy Projection (cm) | 2.5               |
| Glass Opening (cm)     | 30                |
| Suspension Length (cm) | 200               |
| Height Adjustable?     | Yes               |
|                        |                   |