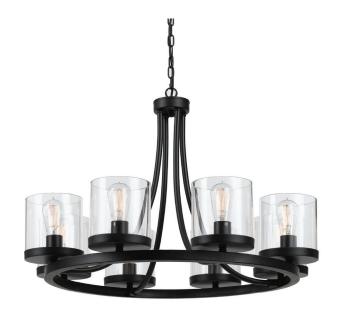

## LARGO PE8-OBCL - LARGO 8 PENDANT

Introducing the Largo pendant, a contemporary masterpiece that combines sleek design with functionality. Crafted from a sturdy metal frame and adorned with glass shades, its minimalist aesthetic adds a touch of modern elegance to any space. Available in two sizes, the Largo pendant offers versatility to suit different room dimensions, making it the perfect lighting solution for both residential and commercial settings.

Fixture ColourClear,Oil BronzeFixture MaterialGlass,Metal

Canopy Colour Oil Bronze

Shade Material Glass
Glass Colour Clear

Fixture Diameter (cm) 74
Fixture Height (cm) 52

Shade Fitting E27 (42mm HOLE)