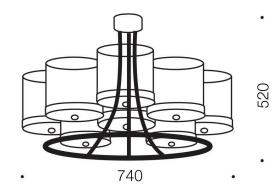

Fixture ColourClear,Oil BronzeFixture MaterialGlass,Metal

Canopy Colour Oil Bronze

Shade Material Glass
Glass Colour Clear

Fixture Diameter (cm) 74
Fixture Height (cm) 52

Shade Fitting E27 (42mm HOLE)