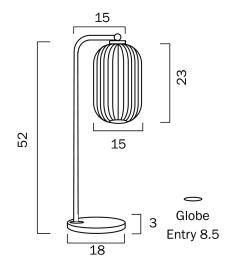

Fixture Colour Black, Opal Matt, Antique Gold

Fixture Material Marble, Glass, Metal

Shade Material Glass

Base Material Marble

Glass Colour Opal Matt

Cable Colour Black

Fixture Diameter (cm) 14
Fixture Height (cm) 52

Cable Material

Cable Length (cm) 180 (30+Inline Switch+150)

**PVC** 