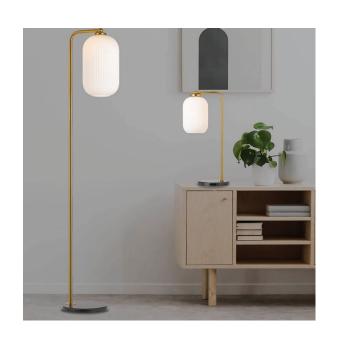

## LARK TL-AGOP - LARK TABLE LAMP

The Lark table lamp is designed to accent your modern home with its simple and sleek design. The thick round marble base holds a tall thin curved body that suspends a heritage-inspired ribbed glass shade. Also available as a floor lamp.

Fixture Colour Black, Opal Matt, Antique Gold

Fixture Material Marble, Glass, Metal

Shade Material Glass

Base Material Marble

Glass Colour Opal Matt

Cable Colour Black

Fixture Diameter (cm) 14
Fixture Height (cm) 52