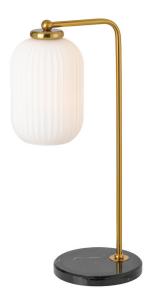

## LARK TL-AGOP - LARK TABLE LAMP

The Lark table lamp is designed to accent your modern home with its simple and sleek design. The thick round marble base holds a tall thin curved body that suspends a heritage-inspired ribbed glass shade. Also available as a floor lamp.

Fixture Colour Black, Opal Matt, Antique Gold

Fixture Material Marble, Glass, Metal

Shade Material Glass

Base Material Marble

Glass Colour Opal Matt

Cable Colour Black

Fixture Diameter (cm) 14
Fixture Height (cm) 52