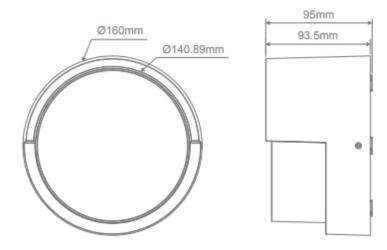

## LIVI-8 Round 8W 240V IP65 down Exterior wall light

The LIVI is a versatile slimline IP65 Interior or Exterior Wall light in a modern round shade designed to offer an attractive down lighting effect to wall areas where ambient highlight lighting is required. Tricolour switchable: choose between Warm White (3000K), Neutral White (4000K), or White (5700K) colour temperatures with the flick of a dip switch. Featuring a Black, White or Dark Grey Polycarbonate body, with an opal lens diffuser. Available in a matching small 5W, or larger 8W size. Complete with Flicker Free Driver to avoid light flickering in videos.

**Colour** Available in Black, White, or Dark Grey

Input Voltage 240V

Power 8W

IP Rating IP65

LED Type SMD

**Lumens** Warm White 3000K - 580lm

Neutral White 4000K - 600lm

White 5700K - 615lm