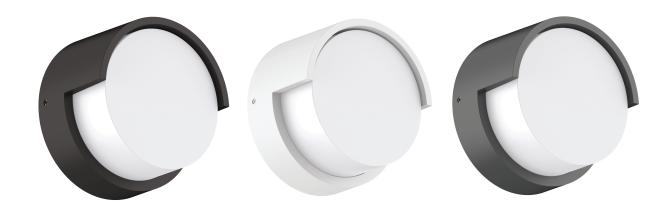

## LIVI-8 Round 8W 240V IP65 down Exterior wall light

The LIVI is a versatile slimline IP65 Interior or Exterior Wall light in a modern round shade designed to offer an attractive down lighting effect to wall areas where ambient highlight lighting is required. Tricolour switchable: choose between Warm White (3000K), Neutral White (4000K), or White (5700K) colour temperatures with the flick of a dip switch. Featuring a Black, White or Dark Grey Polycarbonate body, with an opal lens diffuser. Available in a matching small 5W, or larger 8W size. Complete with Flicker Free Driver to avoid light flickering in videos.

**Colour** Available in Black, White, or Dark Grey

Input Voltage 240V

Power 8W

IP Rating IP65

LED Type SMD

**Lumens** Warm White 3000K - 580lm

Neutral White 4000K - 600lm

White 5700K - 615lm