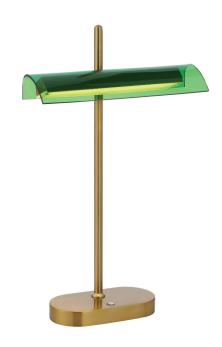

## LYMAN TL-AGGN - LYMAN TABLE LAMP

The Lyman table lamp is a sophisticated lighting solution featuring integrated LED technology for energy efficiency and versatile illumination. Available in elegant Antique Gold/Green and Gunmetal colours, this table lamp seamlessly combines a timeless design with modern functionality.

Fixture Colour Antique Gold, Green

Fixture Finish Gloss
Fixture Material Iron

Fixture Weight (Kg) 0.8

Cable Length (cm) 180

Voltage Input 240V
Total Wattage (max) 8

Globe Type LED integrated SMD

Globe / Light Source included Yes

## SPECIFICATION SHEET

Lumens 450

**Dimmable** Yes - 3 Step by switch (100% - 50% - 20%)

Electrical Protection CLASS III - LOW VOLTAGE, <54v

IP rating IP20
Lead and Plug Yes
Approvals RCM

Box Width (cm) 13 29 Box Length (cm) Box Height (cm) 43 Box Weight (Kg) 1.001 **Master Carton Quantity** Master Carton Width (cm) 41 Master Carton Length (cm) 59.5 Master Carton Height (cm) 45 Master Carton Weight (Kg) 760