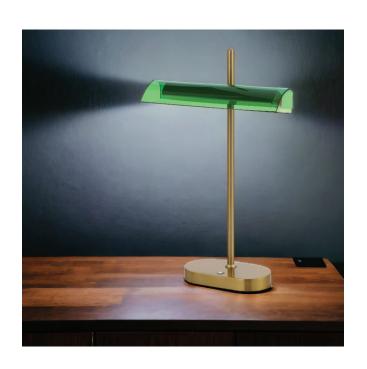

## LYMAN TL-AGGN - LYMAN TABLE LAMP

The Lyman table lamp is a sophisticated lighting solution featuring integrated LED technology for energy efficiency and versatile illumination. Available in elegant Antique Gold/Green and Gunmetal colours, this table lamp seamlessly combines a timeless design with modern functionality.

Fixture Colour Antique Gold, Green

Fixture Finish Gloss
Fixture Material Iron

Fixture Weight (Kg) 0.8

Cable Length (cm) 180

Voltage Input 240V
Total Wattage (max) 8

Globe Type LED integrated SMD

Globe / Light Source included Yes