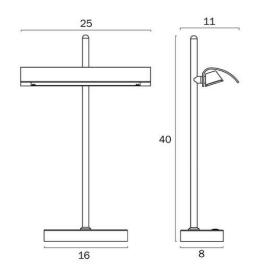

vailable in elegant Antique Gold/Green and Gunmetal colours, this table lamp seamlessly combines a timeless design with modern functionality.



Fixture Colour Antique Gold, Green

Fixture Finish Gloss
Fixture Material Iron

Fixture Weight (Kg) 0.8

Cable Length (cm) 180

Voltage Input 240V
Total Wattage (max) 8

Globe Type LED integrated SMD

Globe / Light Source included Yes



## SPECIFICATION SHEET

Lumens 450

**Dimmable** Yes - 3 Step by switch (100% - 50% - 20%)

Electrical Protection CLASS III - LOW VOLTAGE, <54v

IP rating IP20
Lead and Plug Yes
Approvals RCM

Box Width (cm) 13 29 Box Length (cm) Box Height (cm) 43 Box Weight (Kg) 1.001 **Master Carton Quantity** Master Carton Width (cm) 41 Master Carton Length (cm) 59.5 Master Carton Height (cm) 45 Master Carton Weight (Kg) 760



Note: Dimensions are only a guide and may vary due to manufacturing variations.