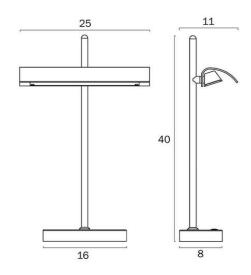

Available in elegant Antique Gold/Green and Gunmetal colours, this table lamp seamlessly combines a timeless design with modern functionality.



**Fixture Colour** Gun Metal

Fixture Finish Gloss
Fixture Material Iron

Fixture Weight (Kg) 0.8

Cable Length (cm) 180

Voltage Input 240V Total Wattage (max) 8

Globe Type LED integrated SMD

Globe / Light Source included Yes



## SPECIFICATION SHEET

Lumens 450

**Dimmable** Yes - 3 Step by switch (100% - 50% - 20%)

Electrical Protection CLASS III - LOW VOLTAGE, <54v

IP rating IP20
Lead and Plug Yes
Approvals RCM

Box Width (cm) 13.5 29 Box Length (cm) Box Height (cm) 43 Box Weight (Kg) 1.001 **Master Carton Quantity** 6 Master Carton Width (cm) 42 Master Carton Length (cm) 60 Master Carton Height (cm) 45.5 Master Carton Weight (Kg) 770



Note: Dimensions are only a guide and may vary due to manufacturing variations.