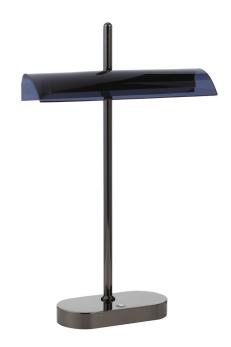

## LYMAN TL-GMSM - LYMAN TABLE LAMP

The Lyman table lamp is a sophisticated lighting solution featuring integrated LED technology for energy efficiency and versatile illumination. Available in elegant Antique Gold/Green and Gunmetal colours, this table lamp seamlessly combines a timeless design with modern functionality.

**Fixture Colour** Gun Metal

Fixture Finish Gloss
Fixture Material Iron

Fixture Weight (Kg) 0.8

Cable Length (cm) 180

Voltage Input 240V Total Wattage (max) 8

Globe Type LED integrated SMD

Globe / Light Source included Yes