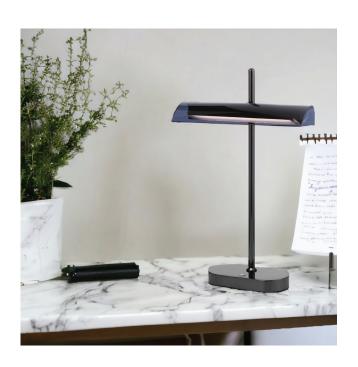

## LYMAN TL-GMSM - LYMAN TABLE LAMP

The Lyman table lamp is a sophisticated lighting solution featuring integrated LED technology for energy efficiency and versatile illumination. Available in elegant Antique Gold/Green and Gunmetal colours, this table lamp seamlessly combines a timeless design with modern functionality.

**Fixture Colour** Gun Metal

Fixture Finish Gloss
Fixture Material Iron

Fixture Weight (Kg) 0.8

Cable Length (cm) 180

Voltage Input 240V Total Wattage (max) 8

Globe Type LED integrated SMD

Globe / Light Source included Yes