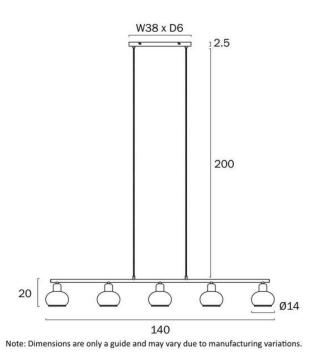

| Fixture Colour                | Black,Smoke |
|-------------------------------|-------------|
| Fixture Finish                | Matt        |
| Fixture Material              | Iron,Glass  |
|                               |             |
| Fixture Length (cm)           | 140         |
| Fixture Width (cm)            | 14          |
| Fixture Height (cm)           | 20          |
| Fixture Weight (Kg)           | 3.8         |
| Shade Diameter (cm)           | 14          |
| Shade Height (cm)             | 14.5        |
| Canopy Width (cm)             | 6           |
| Canopy Length (cm)            | 38          |
| Canopy Projection (cm)        | 2.5         |
| Suspension Length (cm)        | 200         |
| Height Adjustable?            | Yes         |
|                               |             |
| Voltage Input                 | 240V        |
| Total Wattage (max)           | 125         |
| Wattage                       | 25          |
| Globe Type                    | E27         |
| Globe / Light Source qty      | 5           |
| Globe / Light Source included | No          |
|                               |             |