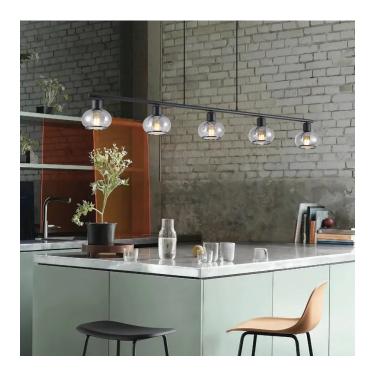

## MARBELL PE5-BKSM - MARBELL 5 LIGHT PENDANT

The Marbell range epitomises contemporary elegance through its meticulous construction of iron and glass. Available in two refined colour options, this versatile collection offers a comprehensive selection of lighting solutions. From chic wall lights to sophisticated table and floor lamps, as well as stylish pendants and close-to-ceiling fittings, the Marbell range caters to various lighting needs. Each piece seamlessly blends durability with aesthetic appeal, making it a distinctive choice for those seeking a cohesive and modern lighting ensemble to enhance their living spaces.