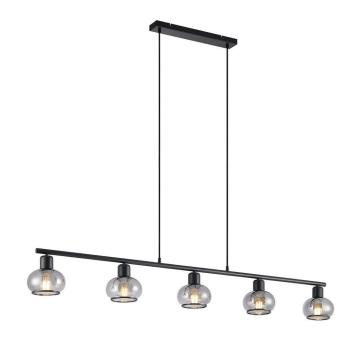

## MARBELL PE5-BKSM - MARBELL 5 LIGHT PENDANT

The Marbell range epitomises contemporary elegance through its meticulous construction of iron and glass. Available in two refined colour options, this versatile collection offers a comprehensive selection of lighting solutions. From chic wall lights to sophisticated table and floor lamps, as well as stylish pendants and close-to-ceiling fittings, the Marbell range caters to various lighting needs. Each piece seamlessly blends durability with aesthetic appeal, making it a distinctive choice for those seeking a cohesive and modern lighting ensemble to enhance their living spaces.

| Fixture Colour                | Black,Smoke |
|-------------------------------|-------------|
| Fixture Finish                | Matt        |
| Fixture Material              | Iron,Glass  |
|                               |             |
| Fixture Length (cm)           | 140         |
| Fixture Width (cm)            | 14          |
| Fixture Height (cm)           | 20          |
| Fixture Weight (Kg)           | 3.8         |
| Shade Diameter (cm)           | 14          |
| Shade Height (cm)             | 14.5        |
| Canopy Width (cm)             | 6           |
| Canopy Length (cm)            | 38          |
| Canopy Projection (cm)        | 2.5         |
| Suspension Length (cm)        | 200         |
| Height Adjustable?            | Yes         |
|                               |             |
| Voltage Input                 | 240V        |
| Total Wattage (max)           | 125         |
| Wattage                       | 25          |
| Globe Type                    | E27         |
| Globe / Light Source qty      | 5           |
| Globe / Light Source included | No          |
|                               |             |