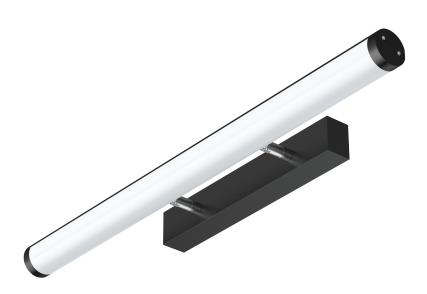

## MIRROR-10

The Mirror-10 Tricolour LED 580mm long tubular wall light incorporates a ridged aluminum body and tubular opal-frost polycarbonate diffuser, complete with chrome adjustable knuckles. A new modern design, ideal for illuminating mirrors, pictures or any wall lighting application. This is a Tricolour wall light which means you have the option of changing the colour temperature between 3000k, 4000k & 5700K with a small dip switch on the side end cap.

Colour Available in Black, Chrome, Satin Chrome, or White

Input Voltage240VPower10WIP RatingIP40LED TypeSMD

**Lumens** Warm White 3000K - 1040lm

Neutral White 4000K - 1110lm

White 5700K - 1180lm

**CCT** 3000K OR 4000K OR 5700K (Switchable)