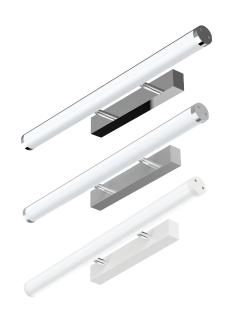

Colour Available in Black, Chrome, Satin Chrome, or White

Input Voltage240VPower10WIP RatingIP40LED TypeSMD

**Lumens** Warm White 3000K - 1040lm

Neutral White 4000K - 1110lm

White 5700K - 1180lm

**CCT** 3000K OR 4000K OR 5700K (Switchable)