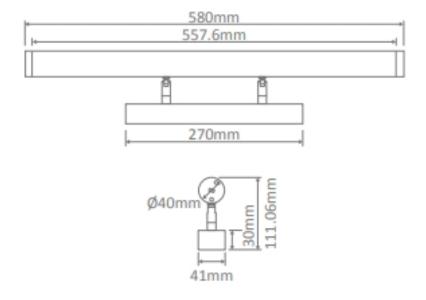

## MIRROR-10

The Mirror-10 Tricolour LED 580mm long tubular wall light incorporates a ridged aluminum body and tubular opal-frost polycarbonate diffuser, complete with chrome adjustable knuckles. A new modern design, ideal for illuminating mirrors, pictures or any wall lighting application. This is a Tricolour wall light which means you have the option of changing the colour temperature between 3000k, 4000k & 5700K with a small dip switch on the side end cap.