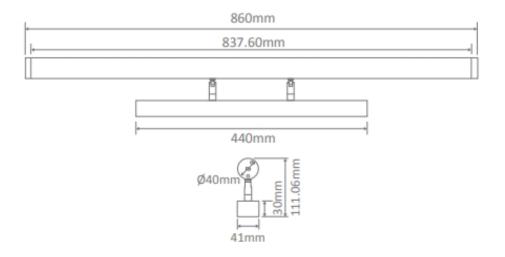

## MIRROR-15

The Mirror-15 Tricolour LED 860mm long tubular wall light incorporates a ridged aluminum body and tubular opal-frost polycarbonate diffuser, complete with chrome adjustable knuckles. A new modern design, ideal for illuminating mirrors, pictures or any wall lighting application. This is a Tricolour wall light which means you have the option of changing the colour temperature between 3000k, 4000k & 5700K with a small dip switch on the side end cap.