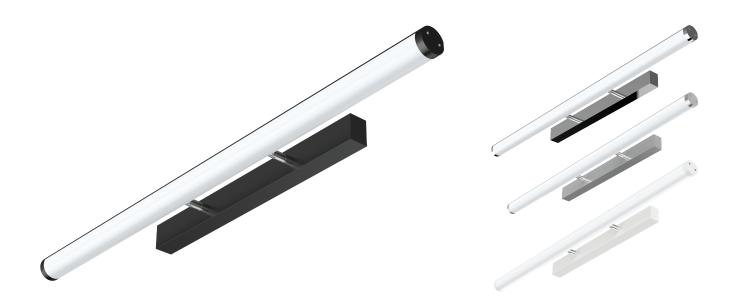

## MIRROR-15

The Mirror-15 Tricolour LED 860mm long tubular wall light incorporates a ridged aluminum body and tubular opal-frost polycarbonate diffuser, complete with chrome adjustable knuckles. A new modern design, ideal for illuminating mirrors, pictures or any wall lighting application. This is a Tricolour wall light which means you have the option of changing the colour temperature between 3000k, 4000k & 5700K with a small dip switch on the side end cap.