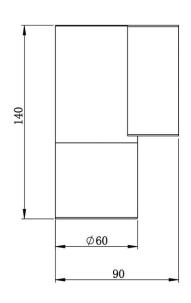

Lamp Options GU10L550TC, GU10LR750, GU10LA750

Input Voltage 240V

Power 4W

**Lumens** 360/400/380lm

CCT 3000/4000/6000K

Beam Angle 50°

**Diameter** 60mm

Dimensions (mm)  $140(H) \times 90(D)$ 