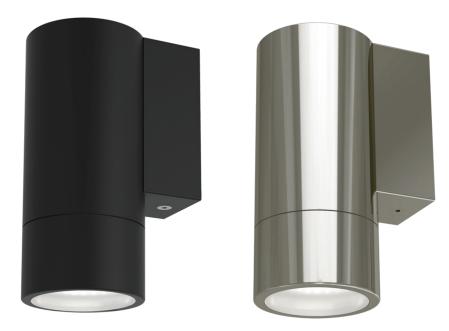

## NEW BONDI SL7221TC - 24

24 SERIES - IP65 GU10 architectural wall luminaires, with 4 watt GU10 selectable CCT lamp included

**Application** A decorative residential exterior or interior solution

Colour Black, or Aluminium Stainless

## SL7221TC

| Code         | Colour              |
|--------------|---------------------|
| SL7221TC/BK  | Black               |
| SL7221TC/AST | Aluminium Stainless |