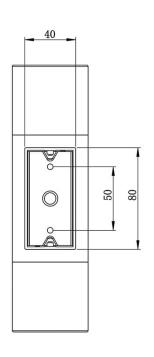

Lamp Options GU10L550TC, GU10LR750, GU10LA750

Input Voltage 240V

Power 8W

**Lumens** 360/400/380lm

**CCT** 3000/4000/6000K

Beam Angle 50°

Diameter 60mm

Dimensions (mm)  $210(H) \times 90(D)$ 