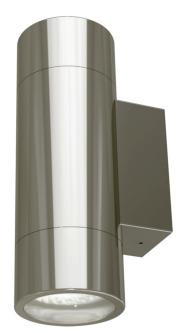

## NEW BONDI SL7222TC - 24

24 SERIES - IP65 GU10 architectural wall luminaires, with 2 x 4 watt GU10 selectable CCT lamps included

**Application** A decorative residential exterior or interior solution

Colour Black, or Aluminium Stainless

Material Aluminium body, powder coat or stainless finish, clear tempered glass cover

**Dimmable** No

IP Rating IP65

**Light Distribution** Up and down light distribution

Lamp Base GU10 lamp base, selectable CCT lamp included

SL7222TC

| Code         | Colour              |
|--------------|---------------------|
| SL7222TC/AST | Black               |
| SL7222TC/BK  | Aluminium Stainless |