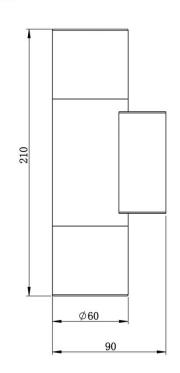

Lamp Options GU10L550TC, GU10LR750, GU10LA750

Input Voltage 240V

Power 8W

**Lumens** 360/400/380lm

**CCT** 3000/4000/6000K

Beam Angle 50°

Diameter 60mm

Dimensions (mm)  $210(H) \times 90(D)$ 