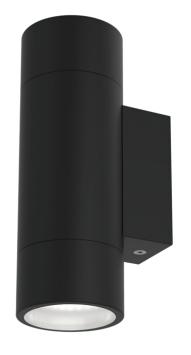

## NEW BONDI SL7222TC - 24

24 SERIES - IP65 GU10 architectural wall luminaires, with 2 x 4 watt GU10 selectable CCT lamps included

**Application** A decorative residential exterior or interior solution

Colour Black, or Aluminium Stainless

Material Aluminium body, powder coat or stainless finish, clear tempered glass cover

**Dimmable** No

IP Rating IP65

**Light Distribution** Up and down light distribution

Lamp Base GU10 lamp base, selectable CCT lamp included

SL7222TC

| Code         | Colour              |
|--------------|---------------------|
| SL7222TC/AST | Black               |
| SL7222TC/BK  | Aluminium Stainless |