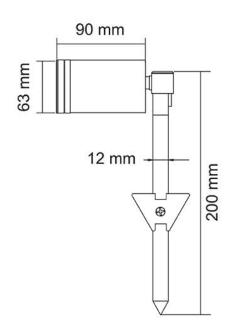

Dimensions (mm)  $200(H) \times 90(D)$ 

SL7261

| Code         | Colour          |
|--------------|-----------------|
| SL7261TC/SLS | Stainless Steel |
| SL7261TC/SL  | Silver          |
| SL7261TC/BK  | Black           |
| SL7261TC/AS  | Anodised Silver |