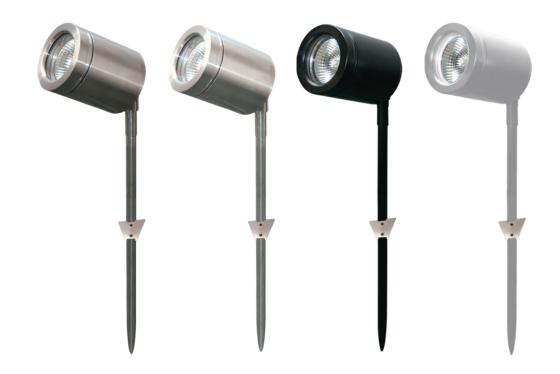

## **NEWPORT SPIKE SL7261TC - 5W**

IP54 MR16 LED lamp base spike luminaire with selectable CCT lamp

**Application** Decorative accent solution

**Colour** Available in Stainless Steel, Silver, Black, or Anodised Silver