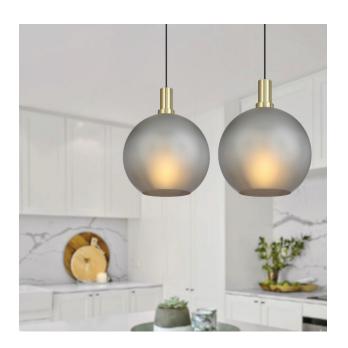

## PATINO PE30-SM - PATINO 30 PENDANT

The Patino range offers an exquisite lighting solution with its captivating design featuring glass sphere-shaped pendants. Available in three distinct sizes, this collection allows for versatile placement in various settings. The pendant range also comes in three stylish colour options - Amber, Smoke, and Green.