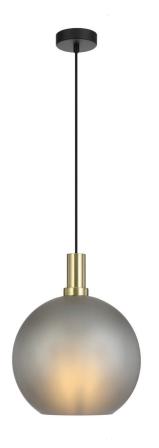

## PATINO PE30-SM - PATINO 30 PENDANT

The Patino range offers an exquisite lighting solution with its captivating design featuring glass sphere-shaped pendants. Available in three distinct sizes, this collection allows for versatile placement in various settings. The pendant range also comes in three stylish colour options - Amber, Smoke, and Green.

| Fixture Colour                | Smoke           |
|-------------------------------|-----------------|
| Fixture Finish                | Matt            |
| Fixture Material              | Glass,Iron      |
| Canopy Colour                 | Black           |
|                               |                 |
| Fixture Diameter (cm)         | 30              |
| Fixture Height (cm)           | 37              |
| Fixture Weight (Kg)           | 2.6             |
| Shade Diameter (cm)           | 30              |
| Shade Bottom (cm)             | 18              |
| Canopy Diameter (cm)          | 10              |
| Canopy Projection (cm)        | 2.5             |
| Suspension Length (cm)        | 200             |
| Height Adjustable?            | Yes             |
|                               |                 |
| Voltage Input                 | 240V            |
| Total Wattage (max)           | 25              |
| Globe Type                    | E27             |
| Globe / Light Source qty      | 1               |
| Globe / Light Source included | No              |
| Dimmable                      | Globe Dependant |