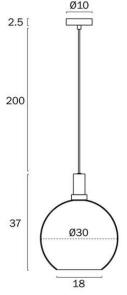

| Fixture Colour                | Smoke           |
|-------------------------------|-----------------|
| Fixture Finish                | Matt            |
| Fixture Material              | Glass,Iron      |
| Canopy Colour                 | Black           |
|                               |                 |
| Fixture Diameter (cm)         | 30              |
| Fixture Height (cm)           | 37              |
| Fixture Weight (Kg)           | 2.6             |
| Shade Diameter (cm)           | 30              |
| Shade Bottom (cm)             | 18              |
| Canopy Diameter (cm)          | 10              |
| Canopy Projection (cm)        | 2.5             |
| Suspension Length (cm)        | 200             |
| Height Adjustable?            | Yes             |
|                               |                 |
| Voltage Input                 | 240V            |
| Total Wattage (max)           | 25              |
| Globe Type                    | E27             |
| Globe / Light Source qty      | 1               |
| Globe / Light Source included | No              |
| Dimmable                      | Globe Dependant |