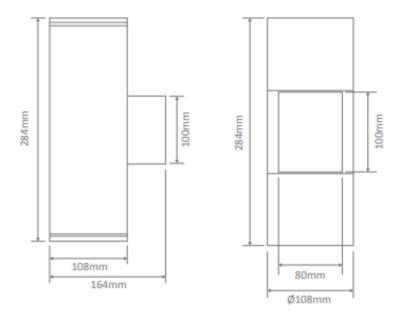

| Input Voltage | 240V                 |
|---------------|----------------------|
| Power         | 2x10 - 20W           |
| IP Rating     | IP65                 |
| IK Rating     | IK08                 |
| Lamp          | PAR30 (Not Included) |
| Lamp Base     | E27                  |
| Material      | Aluminium            |
| Application   | Surface Mount        |