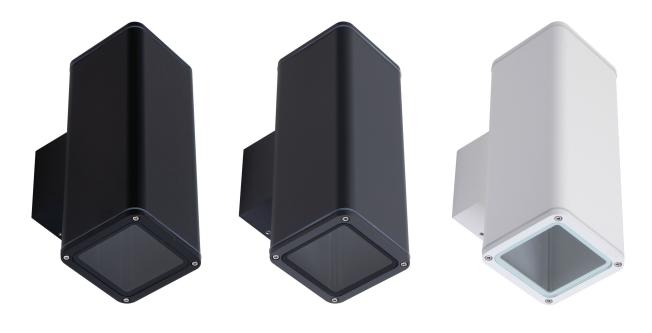

#### PIPER-2-SQUARE

The Piper series of outdoor LED Wall Lights features a high quality die-cast aluminium frame powder coated in Textured Black, Dark Grey or White. Featuring a solid tempered clear lens, the Piper series will provide excellent vertical illumination for your home available without lamp or with 3000K warm white or 5000k cool white PAR-30 12W lamps. With the additional benefit of being IP65, this product can be used for both indoor and outdoor applications to provide the perfect look to your contemporary home or commercial application for many years to come.