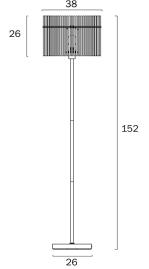

Fixture Colour Black, Smoke

**Fixture Finish** Matt

Fixture Material Iron, Glass

Cable Material PVC

Fixture Diameter (cm) 38

Fixture Height (cm) 152

Fixture Weight (Kg) 7.7

Base Diameter (cm) 26

Shade Diameter (cm) 38

Shade Height (cm) 26

Cable Length (cm) 200 (50+Foot Switch+150)

Voltage Input 240V
Total Wattage (max) 25
Globe Type E27
Globe / Light Source qty 1
Globe / Light Source included No