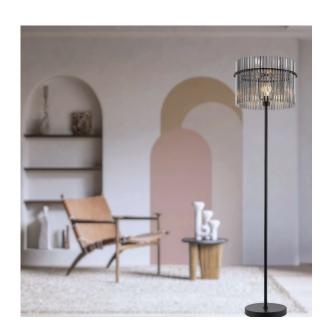

## QUILO FL-BKSM - QUILO FLOOR LAMP

Introducing the Quilo range, a stunning collection of pendants and a floor lamp designed to enhance any space with contemporary flair. Each piece features a shade crafted from sleek glass rods in a sophisticated smoke color, creating a mesmerizing effect when illuminated. The Quilo pendant is available in various configurations, offering versatility to suit different design preferences and room sizes. Whether suspended above a dining table or as a focal point in a living room, the Quilo range adds a touch of elegance and ambiance to any interior setting.

Fixture Colour Black, Smoke

**Fixture Finish** Matt

Fixture Material Iron, Glass

Cable Material PVC

Fixture Diameter (cm) 38

Fixture Height (cm) 152

Fixture Weight (Kg) 7.7

Base Diameter (cm) 26

Shade Diameter (cm) 38

Shade Height (cm) 26

Cable Length (cm) 200 (50+Foot Switch+150)

Voltage Input 240V
Total Wattage (max) 25
Globe Type E27
Globe / Light Source qty 1
Globe / Light Source included No