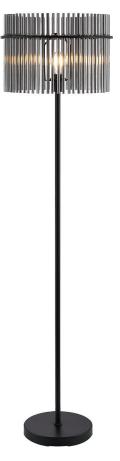

## QUILO FL-BKSM - QUILO FLOOR LAMP

Introducing the Quilo range, a stunning collection of pendants and a floor lamp designed to enhance any space with contemporary flair. Each piece features a shade crafted from sleek glass rods in a sophisticated smoke color, creating a mesmerizing effect when illuminated. The Quilo pendant is available in various configurations, offering versatility to suit different design preferences and room sizes. Whether suspended above a dining table or as a focal point in a living room, the Quilo range adds a touch of elegance and ambiance to any interior setting.

Fixture Colour Black, Smoke

**Fixture Finish** Matt

Fixture Material Iron, Glass

Cable Material PVC

Fixture Diameter (cm) 38

Fixture Height (cm) 152

Fixture Weight (Kg) 7.7

Base Diameter (cm) 26