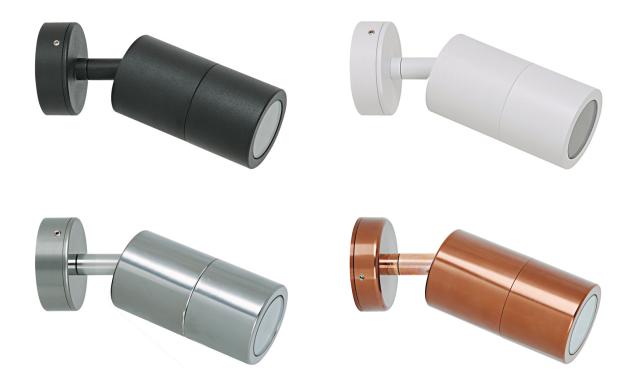

## SHADOW-1-ADJ

The SHADOW Series 1 Light Adjustable Wall Light offers a durable weatherproof solution to lighting up areas where ambient lighting is required. Available in solid finishes (Copper), Anodised Titanium Silver Aluminium and Powder coated Aluminium (Textured Black and White). Suits a GU10 lamp.

Colour Available in Copper, Black, White, or Titanium Silver

Input Voltage 240V

Power 35W max

IP Rating IP65

Lamp GU10

Tilt & Swivel 90° & 270°

**Application** Adjustable Wall Light

| Colour          | Code SHADOW-1-ADJ |
|-----------------|-------------------|
| Copper          | 49049             |
| Black           | 49046             |
| White           | 49047             |
| Titanium Silver | 49048             |