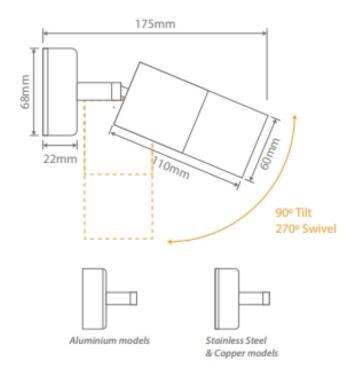

Colour Available in Copper, Black, White, or Titanium Silver

Input Voltage 240V

Power 35W max

IP Rating IP65

Lamp GU10

Tilt & Swivel 90° & 270°

**Application** Adjustable Wall Light

| Colour          | Code SHADOW-1-ADJ |
|-----------------|-------------------|
| Copper          | 49049             |
| Black           | 49046             |
| White           | 49047             |
| Titanium Silver | 49048             |