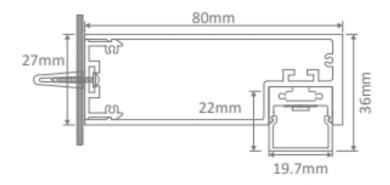

Colour Available in Aluminium, Black, or White

Material Extruded aluminium 6063

Installation Wall Mounted

Finish Natural clear anodised

**Diffuser** Square (PMMA) Opal colour

Input Voltage 240V

Power 6W

**IP Rating** IP20; IP44 rating is from the underside of the down

light once installed into the ceiling

LED Type 120 WP

Lumens Warm White 3200K - 504lm

Neutral White 4000K - 540lm

White 6500K - 576lm

**CCT** 3000K - 4000K - 5000K

Length 600mm

| Colour    | Colour | Code SHADOWLINE-600- |
|-----------|--------|----------------------|
| Aluminium | 3000K  | ALU 23500            |
|           | 4000K  | ALU 23502            |
|           | 5000K  | ALU 23504            |
| Black     | 3000K  | BLK 23510            |
|           | 4000K  | BLK 23512            |
|           | 5000K  | BLK 23514            |
| White     | 3000K  | WHT 23520            |
|           | 4000K  | WHT 23522            |
|           | 5000K  | WHT 23524            |