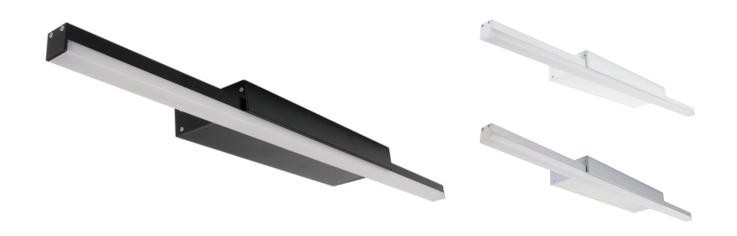

## Shadow Line - 600mm

Introducing the SHADOW-LINE LED mounting profile. The SHADOW-LINE is a unique mounting profile unlike others offered on the market. Gone are the days of the traditional wall mounted vanity light, wall light or even picture light where you were limited by traditional light sources. The SHADOW-LINE offers a slick new modern look with all the features offered by traditional light sources. Available in 2 sizes: 600mm and 900mm and in three colours: anodized aluminium, Matt Black or Satin White.

Colour Available in Aluminium, Black, or White

Material Extruded aluminium 6063

Installation Wall Mounted

Finish Natural clear anodised

**Diffuser** Square (PMMA) Opal colour

Input Voltage 240V

Power 6W

**IP Rating** IP20; IP44 rating is from the underside of the down