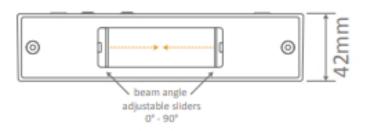

## SIERRA-12-RND

The Sierra series of LED Wall Lights features a high quality cast square or round aluminium frame powder coated in textured black, textured dark grey or textured white with either 3000K Warm White or 5000K dedicated LED Chips. However, the real benefit to the Sierra series lies with the adjustable integrated slides on the top and bottom of the luminaire allowing you to change the beam angle projected up and down the wall from 0° to 100° to give you that perfect v-line look on your wall for your home. With the additional benefit of being IP65 rated, the Sierra series of LED Wall lights can be placed both indoors and outdoors to create excellent up and down illumination for your contemporary home.

CCT 3000K OR 5000K

**CRI** ≥80

**Beam Angle** 0° - 90° (Adjustable)

**Dimmable** No

Lifespan 50,000hrs

| Colour    | ССТ   | Code SIERRA-<br>12-RND- |
|-----------|-------|-------------------------|
| Dark Grey | 3000K | DGR 19630               |
|           | 5000K | DGR 19631               |
| White     | 3000K | WHT 19632               |
|           | 5000K | WHT 19633               |
| Black     | 3000K | BLK 19634               |
|           | 5000K | BLK 19635               |