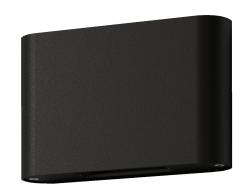

## SIERRA-12-RND

The Sierra series of LED Wall Lights features a high quality cast square or round aluminium frame powder coated in textured black, textured dark grey or textured white with either 3000K Warm White or 5000K dedicated LED Chips. However, the real benefit to the Sierra series lies with the adjustable integrated slides on the top and bottom of the luminaire allowing you to change the beam angle projected up and down the wall from 0° to 100° to give you that perfect v-line look on your wall for your home. With the additional benefit of being IP65 rated, the Sierra series of LED Wall lights can be placed both indoors and outdoors to create excellent up and down illumination for your contemporary home.

Colour Available in Black, Dark Grey, or White

Material Die-cast Aluminium body, glass lens diffuser

Input Voltage 240V AC

Power 2x6W

IP Rating IP65

LED Type COB

Lumens Warm White 3000K - 400lm

White 5000K - 450lm