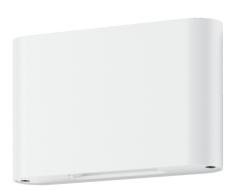

## SIERRA-12-RND

The Sierra series of LED Wall Lights features a high quality cast square or round aluminium frame powder coated in textured black, textured dark grey or textured white with either 3000K Warm White or 5000K dedicated LED Chips. However, the real benefit to the Sierra series lies with the adjustable integrated slides on the top and bottom of the luminaire allowing you to change the beam angle projected up and down the wall from 0° to 100° to give you that perfect v-line look on your wall for your home. With the additional benefit of being IP65 rated, the Sierra series of LED Wall lights can be placed both indoors and outdoors to create excellent up and down illumination for your contemporary home.

Colour Available in Black, Dark Grey, or White

Material Die-cast Aluminium body, glass lens diffuser

Input Voltage 240V AC

Power 2x6W

IP Rating IP65

LED Type COB

Lumens Warm White 3000K - 400lm

White 5000K - 450lm