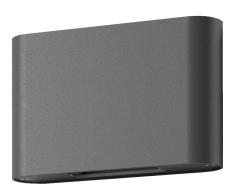

## SIERRA-12-RND

The Sierra series of LED Wall Lights features a high quality cast square or round aluminium frame powder coated in textured black, textured dark grey or textured white with either 3000K Warm White or 5000K dedicated LED Chips. However, the real benefit to the Sierra series lies with the adjustable integrated slides on the top and bottom of the luminaire allowing you to change the beam angle projected up and down the wall from 0° to 100° to give you that perfect v-line look on your wall for your home. With the additional benefit of being IP65 rated, the Sierra series of LED Wall lights can be placed both indoors and outdoors to create excellent up and down illumination for your contemporary home.

Colour Available in Black, Dark Grey, or White

Material Die-cast Aluminium body, glass lens diffuser

Input Voltage 240V AC

Power 2x6W

IP Rating IP65

LED Type COB

Lumens Warm White 3000K - 400lm

White 5000K - 450lm