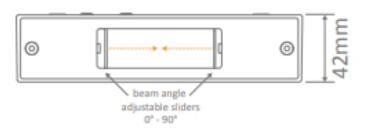

## SIERRA-12-SQR

The Sierra series of LED Wall Lights features a high quality cast square or round aluminium frame powder coated in textured black, textured dark grey or textured white with either 3000K Warm White or 5000K dedicated LED Chips. However, the real benefit to the Sierra series lies with the adjustable integrated slides on the top and bottom of the luminaire allowing you to change the beam angle projected up and down the wall from 0° to 100° to give you that perfect v-line look on your wall for your home. With the additional benefit of being IP65 rated, the Sierra series of LED Wall lights can be placed both indoors and outdoors to create excellent up and down illumination for your contemporary home.

CCT 3000K OR 5000K

**CRI** ≥80

**Beam Angle** 0° - 90° (Adjustable)

**Dimmable** No

Lifespan 50,000hrs

| Colour    | ССТ   | Code SIERRA-<br>12-SQR- |
|-----------|-------|-------------------------|
| Dark Grey | 3000K | DGR 19636               |
|           | 5000K | DGR 19637               |
| White     | 3000K | WHT 19638               |
|           | 5000K | WHT 19639               |
| Black     | 3000K | BLK 19640               |
|           | 5000K | BLK 19641               |