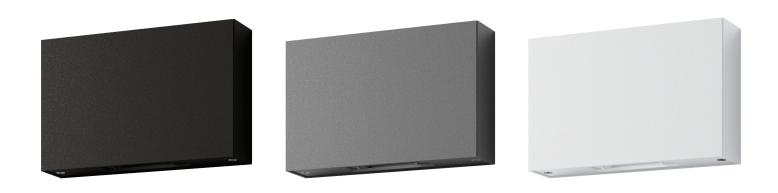

## SIERRA-12-SQR

The Sierra series of LED Wall Lights features a high quality cast square or round aluminium frame powder coated in textured black, textured dark grey or textured white with either 3000K Warm White or 5000K dedicated LED Chips. However, the real benefit to the Sierra series lies with the adjustable integrated slides on the top and bottom of the luminaire allowing you to change the beam angle projected up and down the wall from 0° to 100° to give you that perfect v-line look on your wall for your home. With the additional benefit of being IP65 rated, the Sierra series of LED Wall lights can be placed both indoors and outdoors to create excellent up and down illumination for your contemporary home.

Colour Available in Black, Dark Grey, or White

Material Die-cast Aluminium body, glass lens diffuser

Input Voltage 240V AC

Power 2x6W

IP Rating IP65

LED Type COB

Lumens Warm White 3000K - 400lm

White 5000K - 450lm