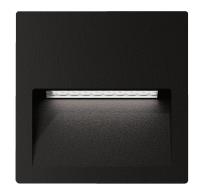

## ZAC-4-12V-SQR

The ZAC Series is a modern and sleek recessed LED wall or step light, and is a great solution to most pathways and external walls, providing soft downward illumination to the desired walkway. Featuring a cast-aluminium body, with the choice of round, square or rectangular fascia. Available in Black, Dark Grey, Silver and White powder coated finishes. Also available in Warm White 3000K and White 5000K colour temperatures. Now available in 12V DC models, to allow for outdoor applications such as planter boxes and front wall installations, where low voltage wiring has been used.

Colour Available in Black, Dark Grey, Silver or White

Material Aluminium

Mounting Recessed

Input Voltage 12V DC

Power 4W

IP Rating IP65

**LED Type** SMD

**Lumens** Warm White 3000K - 200lm