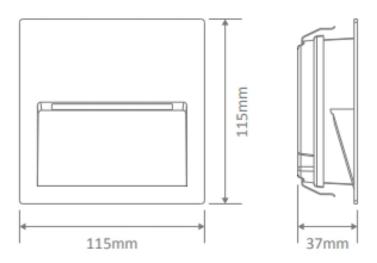

White 5000K - 250lm

CCT 3000K - 5000K

**CRI** ≥80

Beam Angle 30°

**Dimmable** No

**Lifespan** 50,000hrs

Cutout without recessed box: (L) 100mm x (W) 100mm Cutout with recessed box: (L) 110mm x (W) 110mm

| Colour    | ССТ   | Code ZAC-4-12V-SQR- |
|-----------|-------|---------------------|
| Black     | 3000K | BLK 19778           |
|           | 5000K | BLK 19779           |
| Dark Grey | 3000K | DGR 19780           |
|           | 5000K | DGR 19781           |
| Silver    | 3000K | SLR 19782           |
|           | 5000K | SLR 19783           |
| White     | 3000K | WHT 19784           |
|           | 5000K | WHT 19785           |