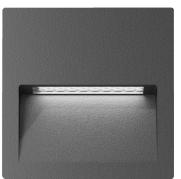

## ZAC-4-12V-SQR

The ZAC Series is a modern and sleek recessed LED wall or step light, and is a great solution to most pathways and external walls, providing soft downward illumination to the desired walkway. Featuring a cast-aluminium body, with the choice of round, square or rectangular fascia. Available in Black, Dark Grey, Silver and White powder coated finishes. Also available in Warm White 3000K and White 5000K colour temperatures. Now available in 12V DC models, to allow for outdoor applications such as planter boxes and front wall installations, where low voltage wiring has been used.

Colour Available in Black, Dark Grey, Silver or White

Material Aluminium

Mounting Recessed

Input Voltage 12V DC

Power 4W

IP Rating IP65

**LED Type** SMD

**Lumens** Warm White 3000K - 200lm