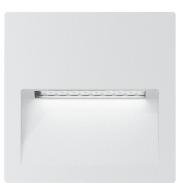

## ZAC-4-12V-SQR

The ZAC Series is a modern and sleek recessed LED wall or step light, and is a great solution to most pathways and external walls, providing soft downward illumination to the desired walkway. Featuring a cast-aluminium body, with the choice of round, square or rectangular fascia. Available in Black, Dark Grey, Silver and White powder coated finishes. Also available in Warm White 3000K and White 5000K colour temperatures. Now available in 12V DC models, to allow for outdoor applications such as planter boxes and front wall installations, where low voltage wiring has been used.

Colour Available in Black, Dark Grey, Silver or White

Material Aluminium

Mounting Recessed

Input Voltage 12V DC

Power 4W

IP Rating IP65

**LED Type** SMD

**Lumens** Warm White 3000K - 200lm