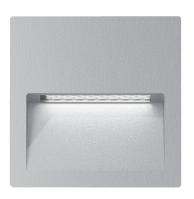

## ZAC-4-12V-SQR

The ZAC Series is a modern and sleek recessed LED wall or step light, and is a great solution to most pathways and external walls, providing soft downward illumination to the desired walkway. Featuring a cast-aluminium body, with the choice of round, square or rectangular fascia. Available in Black, Dark Grey, Silver and White powder coated finishes. Also available in Warm White 3000K and White 5000K colour temperatures. Now available in 12V DC models, to allow for outdoor applications such as planter boxes and front wall installations, where low voltage wiring has been used.

Colour Available in Black, Dark Grey, Silver or White

Material Aluminium

Mounting Recessed

Input Voltage 12V DC

Power 4W

IP Rating IP65

**LED Type** SMD

**Lumens** Warm White 3000K - 200lm