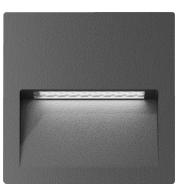

## ZAC-4-SQR

The ZAC Series is a modern and sleek recessed LED wall or step light, and is a great solution to most pathways and external walls, providing soft downward illumination to the desired walkway. Featuring a cast-aluminium body, with the choice of round, square or rectangular fascia. Available in Black, Dark Grey, Silver and White powder coated finishes. Also available in Warm White 3000K and White 5000K colour temperatures.

**Colour** Available in Black, Dark Grey, Silver or White

MaterialAluminiumMountingRecessedInput Voltage240V AC

Power 4W
IP Rating IP65
LED Type SMD

Lumens Warm White 3000K - 200lm

White 5000K - 250lm

**CCT** 3000K - 5000K