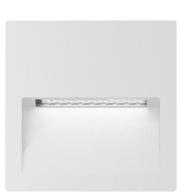

## ZAC-4-SQR

The ZAC Series is a modern and sleek recessed LED wall or step light, and is a great solution to most pathways and external walls, providing soft downward illumination to the desired walkway. Featuring a cast-aluminium body, with the choice of round, square or rectangular fascia. Available in Black, Dark Grey, Silver and White powder coated finishes. Also available in Warm White 3000K and White 5000K colour temperatures.

**Colour** Available in Black, Dark Grey, Silver or White

MaterialAluminiumMountingRecessedInput Voltage240V AC

Power 4W
IP Rating IP65
LED Type SMD

Lumens Warm White 3000K - 200lm

White 5000K - 250lm

**CCT** 3000K - 5000K