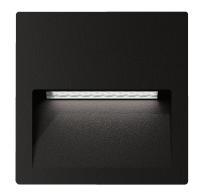

## ZAC-4-SQR

The ZAC Series is a modern and sleek recessed LED wall or step light, and is a great solution to most pathways and external walls, providing soft downward illumination to the desired walkway. Featuring a cast-aluminium body, with the choice of round, square or rectangular fascia. Available in Black, Dark Grey, Silver and White powder coated finishes. Also available in Warm White 3000K and White 5000K colour temperatures.

**Colour** Available in Black, Dark Grey, Silver or White

MaterialAluminiumMountingRecessedInput Voltage240V AC

Power 4W
IP Rating IP65
LED Type SMD

Lumens Warm White 3000K - 200lm

White 5000K - 250lm

**CCT** 3000K - 5000K