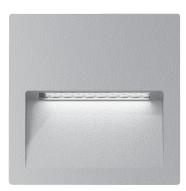

## ZAC-4-SQR

The ZAC Series is a modern and sleek recessed LED wall or step light, and is a great solution to most pathways and external walls, providing soft downward illumination to the desired walkway. Featuring a cast-aluminium body, with the choice of round, square or rectangular fascia. Available in Black, Dark Grey, Silver and White powder coated finishes. Also available in Warm White 3000K and White 5000K colour temperatures.

**Colour** Available in Black, Dark Grey, Silver or White

MaterialAluminiumMountingRecessedInput Voltage240V AC

Power 4W
IP Rating IP65
LED Type SMD

Lumens Warm White 3000K - 200lm

White 5000K - 250lm

**CCT** 3000K - 5000K