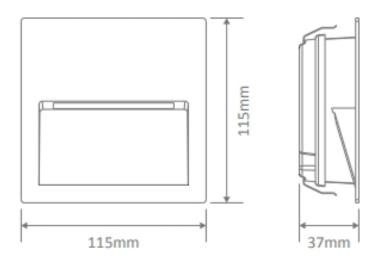

**CRI** ≥80

Beam Angle 30°

**Dimmable** No

**Lifespan** 50,000hrs

Cutout without recessed box: (L) 100mm x (W) 100mm Cutout with recessed box: (L) 110mm x (W) 110mm

| Colour    | ССТ   | Code ZAC-4-SQR- |
|-----------|-------|-----------------|
| Black     | 3000K | BLK 19735       |
|           | 5000K | BLK 19736       |
| Dark Grey | 3000K | DGR 19737       |
|           | 5000K | DGR 19738       |
| Silver    | 3000K | SLR 19739       |
|           | 5000K | SLR 19740       |
| White     | 3000K | WHT 19741       |
|           | 5000K | WHT 19742       |