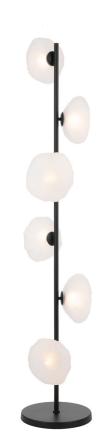

## ZECCA FL6-BKFR - ZECCA 6 LIGHT FLOOR LAMP

The Zecca Lighting Family, is a fusion of handcrafted artistry and modern minimalism. This collection showcases burlap texture glass, adding rustic charm to contemporary design. Its minimalist frames highlight the glass's uniqueness, creating a tactile and visual experience. The Zecca Family embraces LED G9 light sources for both warmth and energy efficiency. Choose from pendants, table, floor lamps, and wall lamps to elevate your space with timeless elegance and eco-friendly illumination. Crafted to inspire, the Zecca collection is where tradition and modernity converge.

Fixture Colour Frost, Black

Fixture Finish Matt

**Fixture Material** Iron, Glass

Glass Colour Frost

Fixture Diameter (cm) 30

Fixture Width (cm) 30

Fixture Height (cm) 160

Fixture Weight (Kg) 12.2