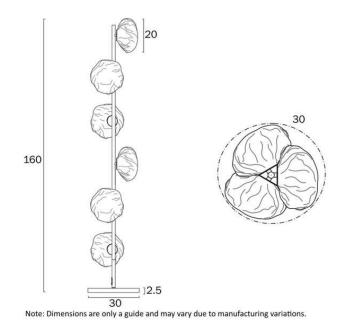

Fixture Colour Frost, Black

Fixture Finish Matt

**Fixture Material** Iron, Glass

Glass Colour Frost

Fixture Diameter (cm) 30

Fixture Width (cm) 30

Fixture Height (cm) 160

Fixture Weight (Kg) 12.2

Base Width (cm) 30

Shade Diameter (cm) 30

Cable Length (cm) 200 (50+Foot Switch+150)

Voltage Input 240V
Total Wattage (max) 36
Wattage 6
Globe Type G9
Globe / Light Source qty 6

Globe / Light Source qty 6
Globe / Light Source included No