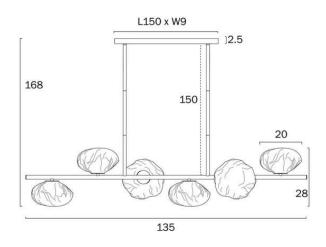

**Fixture Colour** Smoke,Black **Fixture Finish** Gloss **Fixture Material** Iron, Glass **Glass Colour** Smoke Fixture Length (cm) 28 Fixture Width (cm) 135 28 Fixture Height (cm) Fixture Weight (Kg) 8.4