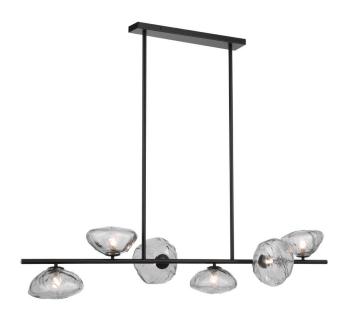

## ZECCA PE6-BKSM - ZECCA 6 LIGHT PENDANT

The Zecca Lighting Family, is a fusion of handcrafted artistry and modern minimalism. This collection showcases burlap texture glass, adding rustic charm to contemporary design. Its minimalist frames highlight the glass's uniqueness, creating a tactile and visual experience. The Zecca Family embraces LED G9 light sources for both warmth and energy efficiency. Choose from pendants, table, floor lamps, and wall lamps to elevate your space with timeless elegance and eco-friendly illumination. Crafted to inspire, the Zecca collection is where tradition and modernity converge.

**Fixture Colour** Smoke,Black **Fixture Finish** Gloss **Fixture Material** Iron, Glass **Glass Colour** Smoke Fixture Length (cm) 28 Fixture Width (cm) 135 28 Fixture Height (cm) Fixture Weight (Kg) 8.4