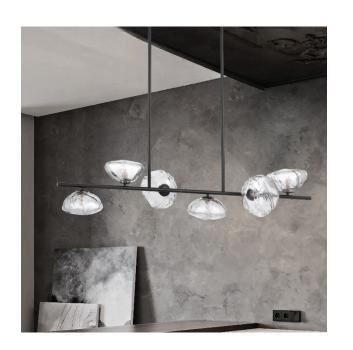

## ZECCA PE6-BKSM - ZECCA 6 LIGHT PENDANT

The Zecca Lighting Family, is a fusion of handcrafted artistry and modern minimalism. This collection showcases burlap texture glass, adding rustic charm to contemporary design. Its minimalist frames highlight the glass's uniqueness, creating a tactile and visual experience. The Zecca Family embraces LED G9 light sources for both warmth and energy efficiency. Choose from pendants, table, floor lamps, and wall lamps to elevate your space with timeless elegance and eco-friendly illumination. Crafted to inspire, the Zecca collection is where tradition and modernity converge.

**Fixture Colour** Smoke,Black **Fixture Finish** Gloss **Fixture Material** Iron, Glass **Glass Colour** Smoke Fixture Length (cm) 28 Fixture Width (cm) 135 28 Fixture Height (cm) Fixture Weight (Kg) 8.4