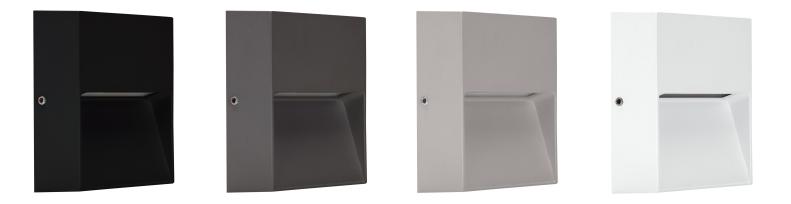

#### ZEKE-4-12V-SQR

The surface mounted ZEKE-4 Square LED wall/step light features a slim-line, cast aluminim body and cable gland for easy installation. The aluminium trim features a special chromate process before a polyester powder coated finish is applied, for extended wear in harsh external environments. With an IP65 rating, the ZEKE-4 Square features amazing downward illumination with minimal power consumption; A total of 4W of high intensity illumination. Particularly useful for external pathways and steps or any area in which recessed mounting is not an option. Now available in 12V DC models, to allow for outdoor applications such as planter boxes and front wall installations, where low voltage wiring has been used.

| Colour        | Available in Black, Dark Grey, Silver or White |
|---------------|------------------------------------------------|
| Material      | Aluminium                                      |
| Application   | Surface Mount                                  |
| Input Voltage | 12V DC                                         |
| Power         | 4W                                             |
| IP Rating     | IP65                                           |
| LED Type      | SMD                                            |
| Lumens        | Warm White 3000K - 300Im                       |
|               | White 5000K - 350Im                            |
| ССТ           | 3000K - 5000K                                  |
| CRI           | ≥80                                            |
| Dimmable      | No                                             |
| Lifespan      | 50,000hrs                                      |
| Requirements  | 12V DC Constant Voltage LED Driver             |