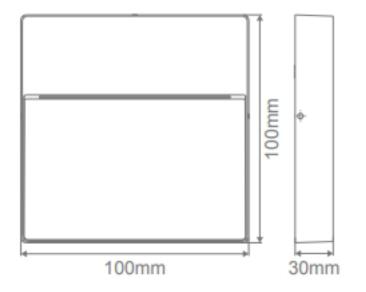

#### ZEKE-4-12V-SQR

The surface mounted ZEKE-4 Square LED wall/step light features a slim-line, cast aluminim body and cable gland for easy installation. The aluminium trim features a special chromate process before a polyester powder coated finish is applied, for extended wear in harsh external environments. With an IP65 rating, the ZEKE-4 Square features amazing downward illumination with minimal power consumption; A total of 4W of high intensity illumination. Particularly useful for external pathways and steps or any area in which recessed mounting is not an option. Now available in 12V DC models, to allow for outdoor applications such as planter boxes and front wall installations, where low voltage wiring has been used.

| Colour        | Available in Black, Dark Grey, Silver or White |
|---------------|------------------------------------------------|
| Material      | Aluminium                                      |
| Application   | Surface Mount                                  |
| Input Voltage | 12V DC                                         |
| Power         | 4W                                             |
| IP Rating     | IP65                                           |
| LED Type      | SMD                                            |
| Lumens        | Warm White 3000K - 300Im                       |
|               | White 5000K - 350Im                            |
| ССТ           | 3000K - 5000K                                  |
| CRI           | ≥80                                            |
| Dimmable      | No                                             |
| Lifespan      | 50,000hrs                                      |
| Requirements  | 12V DC Constant Voltage LED Driver             |