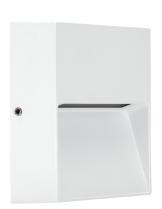

## **ZEKE-4-SQUARE**

The surface mounted ZEKE-4 Square LED wall/step light features a slim-line, cast aluminium body and cable gland for easy installation. The aluminium trim features a special chromate process before a polyester powder coated finish is applied, for extended wear in harsh external environments. With an IP65 rating, the ZEKE-4 Square features amazing downward illumination with minimal power consumption; A total of 4W of high-intensity illumination. Particularly useful for external pathways and steps or any area in which recessed mounting is not an option.

Colour Available in Black, Dark Grey, Silver or White

Material Aluminium

**Application** Surface Mount

Input Voltage 240V AC

Power 4W

IP Rating IP65

LED Type SMD

**Lumens** Warm White 3000K - 300lm