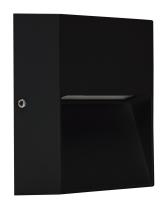

## **ZEKE-4-SQUARE**

The surface mounted ZEKE-4 Square LED wall/step light features a slim-line, cast aluminium body and cable gland for easy installation. The aluminium trim features a special chromate process before a polyester powder coated finish is applied, for extended wear in harsh external environments. With an IP65 rating, the ZEKE-4 Square features amazing downward illumination with minimal power consumption; A total of 4W of high-intensity illumination. Particularly useful for external pathways and steps or any area in which recessed mounting is not an option.

Colour Available in Black, Dark Grey, Silver or White

Material Aluminium

**Application** Surface Mount

Input Voltage 240V AC

Power 4W

IP Rating IP65

LED Type SMD

**Lumens** Warm White 3000K - 300lm