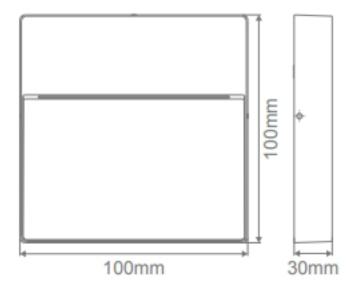

## **ZEKE-4-SQUARE**

The surface mounted ZEKE-4 Square LED wall/step light features a slim-line, cast aluminium body and cable gland for easy installation. The aluminium trim features a special chromate process before a polyester powder coated finish is applied, for extended wear in harsh external environments. With an IP65 rating, the ZEKE-4 Square features amazing downward illumination with minimal power consumption; A total of 4W of high-intensity illumination. Particularly useful for external pathways and steps or any area in which recessed mounting is not an option.