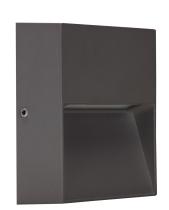

## **ZEKE-4-SQUARE**

The surface mounted ZEKE-4 Square LED wall/step light features a slim-line, cast aluminium body and cable gland for easy installation. The aluminium trim features a special chromate process before a polyester powder coated finish is applied, for extended wear in harsh external environments. With an IP65 rating, the ZEKE-4 Square features amazing downward illumination with minimal power consumption; A total of 4W of high-intensity illumination. Particularly useful for external pathways and steps or any area in which recessed mounting is not an option.

Colour Available in Black, Dark Grey, Silver or White

Material Aluminium

**Application** Surface Mount

Input Voltage 240V AC

Power 4W

IP Rating IP65

LED Type SMD

**Lumens** Warm White 3000K - 300lm