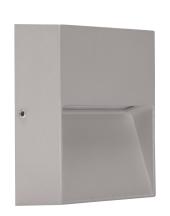

## **ZEKE-4-SQUARE**

The surface mounted ZEKE-4 Square LED wall/step light features a slim-line, cast aluminium body and cable gland for easy installation. The aluminium trim features a special chromate process before a polyester powder coated finish is applied, for extended wear in harsh external environments. With an IP65 rating, the ZEKE-4 Square features amazing downward illumination with minimal power consumption; A total of 4W of high-intensity illumination. Particularly useful for external pathways and steps or any area in which recessed mounting is not an option.

Colour Available in Black, Dark Grey, Silver or White

Material Aluminium

**Application** Surface Mount

Input Voltage 240V AC

Power 4W

IP Rating IP65

LED Type SMD

**Lumens** Warm White 3000K - 300lm