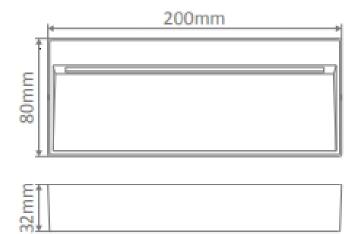

Colour Available in Black, Dark Grey, Silver or White

Material Aluminium

Mounting Recessed

Input Voltage 12V DC

Power 8W

IP Rating IP65

LED Type SMD

**Requirements** 12V DC Constant Voltage LED Driver