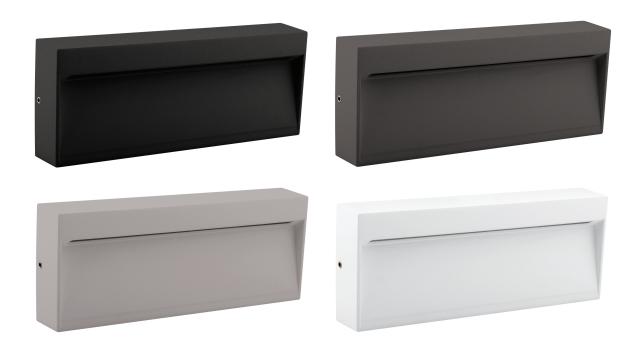

Colour Available in Black, Dark Grey, Silver or White

Material Aluminium

Mounting Recessed

Input Voltage 12V DC

Power 8W

IP Rating IP65

LED Type SMD

**Requirements** 12V DC Constant Voltage LED Driver