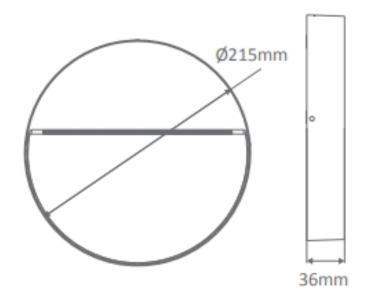

## ZEKE-9-12V-RND

The surface mounted ZEKE-9-Round features a slim-line, cast-aluminium body with dual cable glands for easy installation. The aluminium trim features a special chromate process before a polyester powder coated finish is applied, for extended wear in harsh external environments. With an IP65 rating, the ZEKE-9-Round features amazing downward illumination with minimal power consumption; A total of 9W of high intensity illumination. Particularly useful for outside entertaining areas, external pathways or any area in which recessed mounting is not an option. Now available in 12V DC models, to allow for outdoor applications such as planter boxes and front wall installations, where low voltage wiring has been used. Now available in 12V DC models, to allow for outdoor applications such as planter boxes and front wall installations, where low voltage wiring has been used.