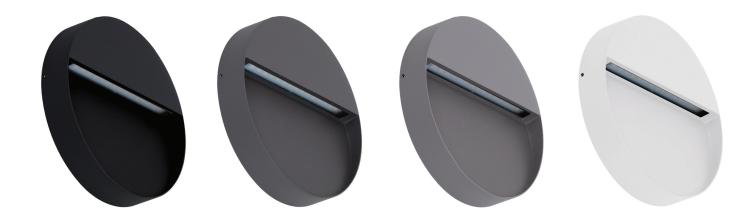

**Colour** Available in Black, Dark Grey, Silver or White

Material Aluminium

Mounting Recessed

Input Voltage 12V DC

Power 9W

IP Rating IP65

LED Type SMD

Requirements 12V DC Constant Voltage LED Driver