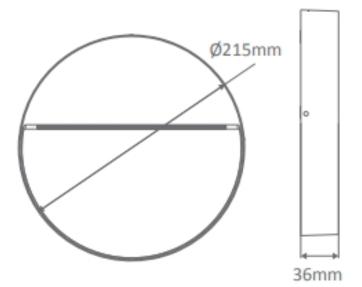

| Colour        | Available in Black, Dark Grey, Silver or White |  |
|---------------|------------------------------------------------|--|
| Material      | Aluminium                                      |  |
| Mounting      | Recessed                                       |  |
| Input Voltage | 240V AC                                        |  |
| Power         | 9W                                             |  |
| IP Rating     | IP65                                           |  |
| LED Type      | SMD                                            |  |
| Lumens        | Warm White 3000K - 800lm                       |  |
|               | White 5000K - 900lm                            |  |
| ССТ           | 3000K - 5000K                                  |  |
| CRI           | ≥85                                            |  |
| Beam Angle    | 120°                                           |  |
| Dimmable      | No                                             |  |
| Lifespan      | 50,000hrs                                      |  |