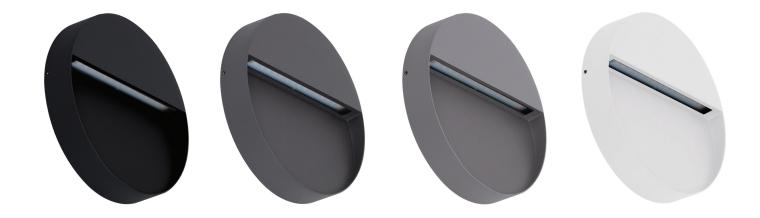

#### ZEKE-9-ROUND

The surface mounted ZEKE-9-Round features a slim-line, cast-aluminium body with dual cable glands for easy installation. The aluminium trim features a special chromate process before a polyester powder coated finish is applied, for extended wear in harsh external environments. With an IP65 rating, the ZEKE-9-Round features amazing downward illumination with minimal power consumption; A total of 9W of high intensity illumination. Particularly useful for outside entertaining areas, external pathways or any area in which recessed mounting is not an option. Now available in 12V DC models, to allow for outdoor applications such as planter boxes and front wall installations, where low voltage wiring has been used. Now available in 12V DC models, where low voltage wiring has been used and front wall installations, where low voltage wiring has been used.

| Colour        | Available in Black, Dark Grey, Silver or White |  |
|---------------|------------------------------------------------|--|
| Material      | Aluminium                                      |  |
| Mounting      | Recessed                                       |  |
| Input Voltage | 240V AC                                        |  |
| Power         | 9W                                             |  |
| IP Rating     | IP65                                           |  |
| LED Type      | SMD                                            |  |
| Lumens        | Warm White 3000K - 800lm                       |  |
|               | White 5000K - 900lm                            |  |
| ССТ           | 3000K - 5000K                                  |  |
| CRI           | ≥85                                            |  |
| Beam Angle    | 120°                                           |  |
| Dimmable      | No                                             |  |
| Lifespan      | 50,000hrs                                      |  |