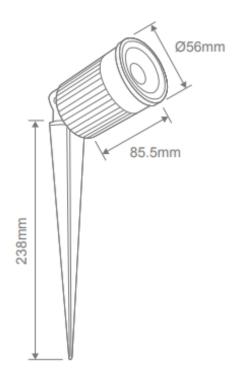

## Zoom-Pro 12

ZOOM-PRO 12W LED Garden Spike Light Series offers a range of different lighting effects in the one box. Simply push the button on the fitting to change colour temperatures. Or simply add the cover cap for low glare applications. Featuring a high output 12W LED chip, 40-degree beam angle, 150-degree tilt adjustable head and a black powder coated frame. Low voltage 12V/24V DC LED driver required. Complete with 3 metre round rubberised cable and water stopper for added protection from moisture entering the head unit.