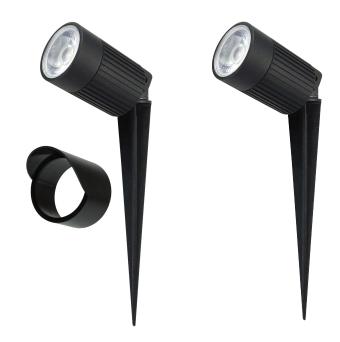

## Zoom-Pro 12

ZOOM-PRO 12W LED Garden Spike Light Series offers a range of different lighting effects in the one box. Simply push the button on the fitting to change colour temperatures. Or simply add the cover cap for low glare applications. Featuring a high output 12W LED chip, 40-degree beam angle, 150-degree tilt adjustable head and a black powder coated frame. Low voltage 12V/24V DC LED driver required. Complete with 3 metre round rubberised cable and water stopper for added protection from moisture entering the head unit.